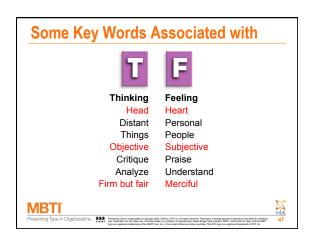

### **People Who Prefer Thinking**

- Take a long-term view, seeing things as an onlooker
- Are good at spotting flaws and inconsistencies and stating them clearly
- When required, can reprimand or fire people
- Believe fairness, justice, and equitability are very important
- May seem cold and detached to Feeling types
- Need Feeling for balance

### **People Who Prefer Feeling**

- Take an immediate and personal view of situations
- Like to show appreciation and caring for others
- Have difficulty telling people unpleasant things
- Believe fairness means treating each individual as a whole person
- May seem overly emotional and irrational to Thinking types
- Need Thinking for balance