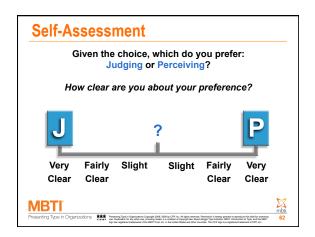

## We all use Judging and Perceiving as part of our lifestyle. But we usually do not use them with equal comfort. Most of us have a preference for one over the other.