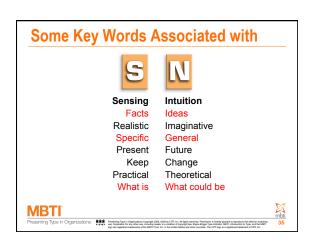

### **People Who Prefer Intuition**

- See patterns, possibilities, connections, and meanings in information
- Are conceptual and abstract
- Start anywhere and may leap over basic steps
- Speak and write in general, metaphorical terms
- Live in the future—the possibilities
- Prefer imagination and ingenuity to reality

### **People Who Prefer Sensing**

- Like to work with the parts to see the overall design
- Like set procedures, established routines
- Prefer practical, concrete problems and dislike theoretical or abstract problems
- Can seem materialistic and too literal to Intuitive types
- Need Intuition for balance

### **People Who Prefer Intuition**

- Study the overall design to see how the parts fit
- Thrive on change, new ideas, and variety
- Prefer imaginative new solutions to problems and become impatient with details
- Can seem impractical dreamers to Sensing types
- Need Sensing for balance