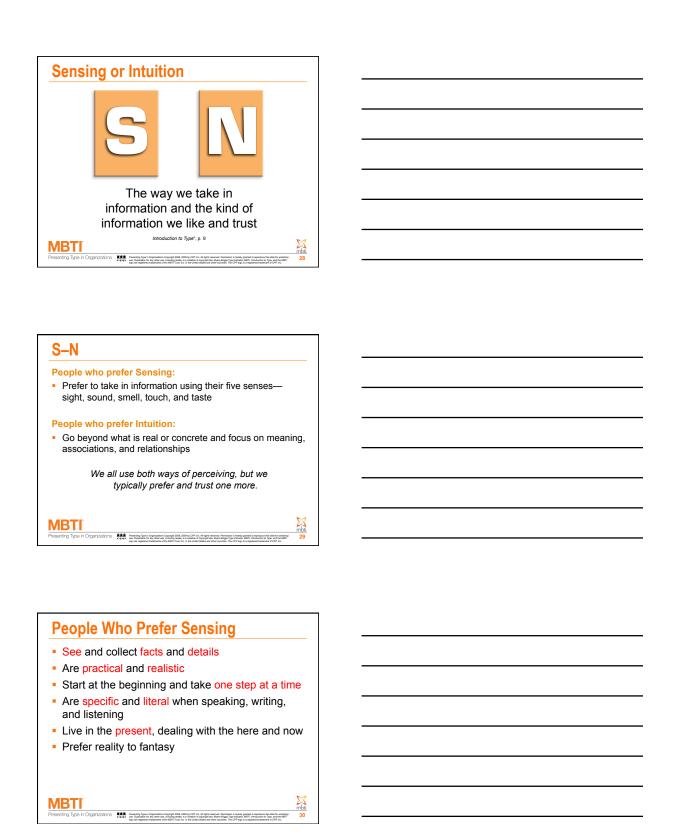

### **People Who Prefer Intuition**

- See patterns, possibilities, connections, and meanings in information
- Are conceptual and abstract
- Start anywhere and may leap over basic steps
- Speak and write in general, metaphorical terms
- Live in the future—the possibilities
- Prefer imagination and ingenuity to reality

### **People Who Prefer Sensing**

- Like to work with the parts to see the overall design
- Like set procedures, established routines
- Prefer practical, concrete problems and dislike theoretical or abstract problems
- Can seem materialistic and too literal to Intuitive types
- Need Intuition for balance