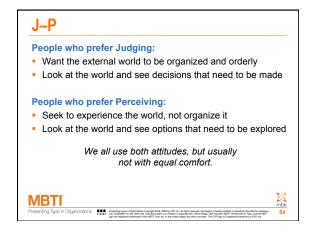

### **People Who Prefer Judging**

- Like to make plans and follow them
- Like to get things settled and finished
- Like environments with structure and clear limits
- Enjoy being decisive and organizing others
- Handle deadlines and time limits comfortably
- Plan ahead to avoid last-minute rushes

### **People Who Prefer Perceiving**

- Like to respond resourcefully to changing situations
- Like to leave things open, gather more information
- Like environments that are flexible; dislike rules and limits
- May not like making decisions, even when pressed
- Tend to think there is plenty of time to do things
- Often have to rush to complete things at the last minute

## We all use Judging and Perceiving as part of our lifestyle. But we usually do not use them with equal comfort. Most of us have a preference for one over the other.