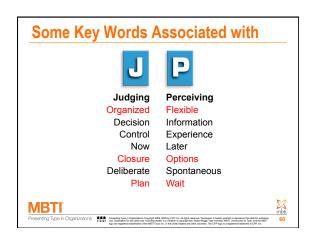

### **People Who Prefer Judging**

- Like to make plans and follow them
- Like to get things settled and finished
- Like environments with structure and clear limits
- Enjoy being decisive and organizing others
- Handle deadlines and time limits comfortably
- Plan ahead to avoid last-minute rushes

### **People Who Prefer Perceiving**

- Like to respond resourcefully to changing situations
- Like to leave things open, gather more information
- Like environments that are flexible; dislike rules and limits
- May not like making decisions, even when pressed
- Tend to think there is plenty of time to do things
- Often have to rush to complete things at the last minute

### **People Who Prefer Judging**

- Like rapidly getting to the bottom line and deciding
- Dislike being interrupted on a project, even for a more urgent one
- May make decisions too quickly, or cling to a plan
- May not notice new things that need to be done
- May seem rigid, demanding, and inflexible to Perceiving types
- Need Perceiving for balance

### **People Who Prefer Perceiving**

- Want to explore all the options before deciding
- May start too many projects and have difficulty finishing them
- May have trouble making decisions, or have no plan
- May spontaneously change plans
- May seem disorganized and irresponsible to Judging types
- Need Judging for balance