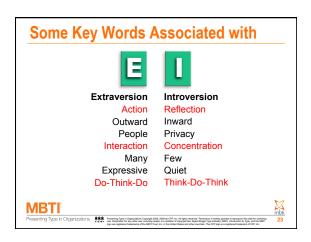

### People who prefer Extraversion: Focus their energy and attention outward Are interested in the world of people and things People who prefer Introversion: Focus their energy and attention inward Are interested in the inner world of thoughts and reflections We all use both preferences, but usually not with equal comfort.

### **People Who Prefer Extraversion**

- Are attracted to the outer world of people and events
- Are aware of who and what is around them
- Enjoy meeting and talking with new people
- Are friendly, often verbally skilled, and easy to know
- Tend to speak out easily and often at meetings
- May not be as aware of what is going on inside themselves

### **People Who Prefer Introversion**

- Are attracted to the inner world of thoughts, feelings, and reflections
- Are usually very aware of their inner reactions
- Prefer to interact with people they know
- Are often quiet in meetings and seem uninvolved
- Are often reserved and harder to get to know
- May not be as aware of the outer world around them

### **People Who Prefer Extraversion**

- Do their thinking as they speak
- May act and/or speak first, then (possibly) think
- Tell you about themselves, speaking rapidly
- Give breadth to life
- Can get bored and restless if they're alone too long
- Can seem shallow and intruding to Introverts
- Need Introversion for balance

### **People Who Prefer Introversion**

- Need time to gather their thoughts before speaking
- Reflect and think before (possibly) acting
- Want to know you before self-disclosing
- Become drained and tired interacting with people (particularly strangers)
- Give depth to life
- Can seem withdrawn and secretive to Extraverts
- Need Extraversion for balance