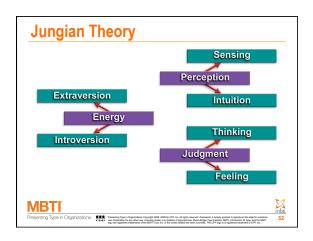

### Jung's Theory

Jung believed that <u>preferences are innate</u>— "inborn predispositions."

He also recognized that our innate preferences interact with and are <u>shaped by environmental influences</u>:

### Jung's Theory

- We will look at four pairs of opposites—like our right and left hands. We all use both sides of each pair, but one is our natural preference.
- Jung believed that our preferences do not change—they stay the same over our lifetime.
- What changes is how we use our preferences and often the accuracy with which we can measure the preferences.
- The confounding variable—environment!