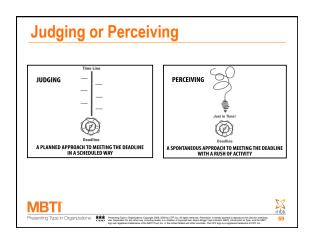

### **People Who Prefer Judging**

- Like to make plans and follow them
- Like to get things settled and finished
- Like environments with structure and clear limits
- Enjoy being decisive and organizing others
- Handle deadlines and time limits comfortably
- Plan ahead to avoid last-minute rushes

### **People Who Prefer Perceiving**

- Like to respond resourcefully to changing situations
- Like to leave things open, gather more information
- Like environments that are flexible; dislike rules and limits
- May not like making decisions, even when pressed
- Tend to think there is plenty of time to do things
- Often have to rush to complete things at the last minute

## We all use Judging and Perceiving as part of our lifestyle. But we usually do not use them with equal comfort. Most of us have a preference for one over the other.