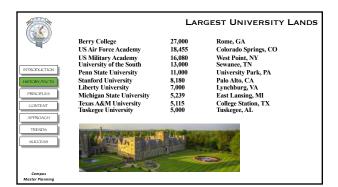

|                           | 20,400,000 Enrolled (2017 NCES)<br>62% Full Time      | WHERE ARE WE TODAY?                                                                                                                                                                                                                                                                                                                                                                                                                                                                                                                                                                                                                                                                                                                                                                                                                                                                                                                                                                                                                                                                                                                                                                                                                                                                                                                                                                                                                                                                                                                                                                                                                                                                                                                                                                                                                                                                                                                                                                                                                                                                                                            |
|---------------------------|-------------------------------------------------------|--------------------------------------------------------------------------------------------------------------------------------------------------------------------------------------------------------------------------------------------------------------------------------------------------------------------------------------------------------------------------------------------------------------------------------------------------------------------------------------------------------------------------------------------------------------------------------------------------------------------------------------------------------------------------------------------------------------------------------------------------------------------------------------------------------------------------------------------------------------------------------------------------------------------------------------------------------------------------------------------------------------------------------------------------------------------------------------------------------------------------------------------------------------------------------------------------------------------------------------------------------------------------------------------------------------------------------------------------------------------------------------------------------------------------------------------------------------------------------------------------------------------------------------------------------------------------------------------------------------------------------------------------------------------------------------------------------------------------------------------------------------------------------------------------------------------------------------------------------------------------------------------------------------------------------------------------------------------------------------------------------------------------------------------------------------------------------------------------------------------------------|
|                           | 38% Part Time                                         |                                                                                                                                                                                                                                                                                                                                                                                                                                                                                                                                                                                                                                                                                                                                                                                                                                                                                                                                                                                                                                                                                                                                                                                                                                                                                                                                                                                                                                                                                                                                                                                                                                                                                                                                                                                                                                                                                                                                                                                                                                                                                                                                |
|                           | 28% Private                                           | 200                                                                                                                                                                                                                                                                                                                                                                                                                                                                                                                                                                                                                                                                                                                                                                                                                                                                                                                                                                                                                                                                                                                                                                                                                                                                                                                                                                                                                                                                                                                                                                                                                                                                                                                                                                                                                                                                                                                                                                                                                                                                                                                            |
|                           | 72% Public                                            |                                                                                                                                                                                                                                                                                                                                                                                                                                                                                                                                                                                                                                                                                                                                                                                                                                                                                                                                                                                                                                                                                                                                                                                                                                                                                                                                                                                                                                                                                                                                                                                                                                                                                                                                                                                                                                                                                                                                                                                                                                                                                                                                |
|                           | 85% Undergraduate                                     |                                                                                                                                                                                                                                                                                                                                                                                                                                                                                                                                                                                                                                                                                                                                                                                                                                                                                                                                                                                                                                                                                                                                                                                                                                                                                                                                                                                                                                                                                                                                                                                                                                                                                                                                                                                                                                                                                                                                                                                                                                                                                                                                |
| INTRODUCTION              | 15% Graduate                                          |                                                                                                                                                                                                                                                                                                                                                                                                                                                                                                                                                                                                                                                                                                                                                                                                                                                                                                                                                                                                                                                                                                                                                                                                                                                                                                                                                                                                                                                                                                                                                                                                                                                                                                                                                                                                                                                                                                                                                                                                                                                                                                                                |
|                           | 56% Female                                            |                                                                                                                                                                                                                                                                                                                                                                                                                                                                                                                                                                                                                                                                                                                                                                                                                                                                                                                                                                                                                                                                                                                                                                                                                                                                                                                                                                                                                                                                                                                                                                                                                                                                                                                                                                                                                                                                                                                                                                                                                                                                                                                                |
| HISTORY/FACTS             | 44% Male                                              | 734)                                                                                                                                                                                                                                                                                                                                                                                                                                                                                                                                                                                                                                                                                                                                                                                                                                                                                                                                                                                                                                                                                                                                                                                                                                                                                                                                                                                                                                                                                                                                                                                                                                                                                                                                                                                                                                                                                                                                                                                                                                                                                                                           |
| PRINCIPLES                | 4,625 Degree Granting Institutions (down from 4       | ,/24)                                                                                                                                                                                                                                                                                                                                                                                                                                                                                                                                                                                                                                                                                                                                                                                                                                                                                                                                                                                                                                                                                                                                                                                                                                                                                                                                                                                                                                                                                                                                                                                                                                                                                                                                                                                                                                                                                                                                                                                                                                                                                                                          |
|                           | 63% Four Year                                         | A THE A                                                                                                                                                                                                                                                                                                                                                                                                                                                                                                                                                                                                                                                                                                                                                                                                                                                                                                                                                                                                                                                                                                                                                                                                                                                                                                                                                                                                                                                                                                                                                                                                                                                                                                                                                                                                                                                                                                                                                                                                                                                                                                                        |
| CONTENT                   | 67% Private<br>34% Public                             | And Andrewson an |
| APPROACH                  | 37% Two Year                                          |                                                                                                                                                                                                                                                                                                                                                                                                                                                                                                                                                                                                                                                                                                                                                                                                                                                                                                                                                                                                                                                                                                                                                                                                                                                                                                                                                                                                                                                                                                                                                                                                                                                                                                                                                                                                                                                                                                                                                                                                                                                                                                                                |
| TRENDS                    | 40% Private                                           |                                                                                                                                                                                                                                                                                                                                                                                                                                                                                                                                                                                                                                                                                                                                                                                                                                                                                                                                                                                                                                                                                                                                                                                                                                                                                                                                                                                                                                                                                                                                                                                                                                                                                                                                                                                                                                                                                                                                                                                                                                                                                                                                |
|                           | 60% Public                                            | The Bernston                                                                                                                                                                                                                                                                                                                                                                                                                                                                                                                                                                                                                                                                                                                                                                                                                                                                                                                                                                                                                                                                                                                                                                                                                                                                                                                                                                                                                                                                                                                                                                                                                                                                                                                                                                                                                                                                                                                                                                                                                                                                                                                   |
| SUCCESS                   | 9,424 Institutions of Higher Education                |                                                                                                                                                                                                                                                                                                                                                                                                                                                                                                                                                                                                                                                                                                                                                                                                                                                                                                                                                                                                                                                                                                                                                                                                                                                                                                                                                                                                                                                                                                                                                                                                                                                                                                                                                                                                                                                                                                                                                                                                                                                                                                                                |
|                           | Wyoming 17<br>California 1,246                        |                                                                                                                                                                                                                                                                                                                                                                                                                                                                                                                                                                                                                                                                                                                                                                                                                                                                                                                                                                                                                                                                                                                                                                                                                                                                                                                                                                                                                                                                                                                                                                                                                                                                                                                                                                                                                                                                                                                                                                                                                                                                                                                                |
|                           | California 1,246                                      |                                                                                                                                                                                                                                                                                                                                                                                                                                                                                                                                                                                                                                                                                                                                                                                                                                                                                                                                                                                                                                                                                                                                                                                                                                                                                                                                                                                                                                                                                                                                                                                                                                                                                                                                                                                                                                                                                                                                                                                                                                                                                                                                |
| Campus<br>Master Planning | 7,100 Total Institutions (US Department of Education) |                                                                                                                                                                                                                                                                                                                                                                                                                                                                                                                                                                                                                                                                                                                                                                                                                                                                                                                                                                                                                                                                                                                                                                                                                                                                                                                                                                                                                                                                                                                                                                                                                                                                                                                                                                                                                                                                                                                                                                                                                                                                                                                                |