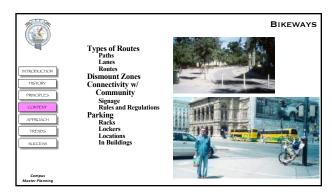

Complete pedestrian waysIncrease density

- Introduce more gathering placesHistoric preservation
- Connect multi-modal transportation
- Redistribute parking
- Develop landscape guidelines
   Turn attention away or toward buildings
   Improve campus edges