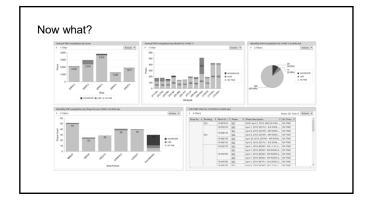

|
| FIRE ALARM SHOP        |      |          | 35      | 35          | 100.0%          |
| UNIVERSITY MAINTENANCE |      |          | 21      | 21          | 100.0%          |
| ZONE 4                 |      |          | 5       | 5           | 100.0%          |
| ZONE 5                 |      |          | 1       | 1           | 100.0%          |
| ZONE 6                 |      |          | 4       | 4           | 100.0%          |
| ZONE AMBULATORY        |      |          | 31      | 31          | 100.0%          |
| ZONE EAST              |      |          | 28      | 28          | 100.0%          |
| ZONE WEST              | 2    |          | 24      | 26          | 92.3%           |
| Grand Total            | 13   | 1        | 479     | 493         | 97.2%           |

<text>