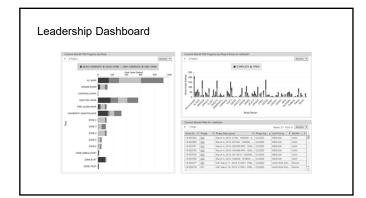

|
| FIRE ALARM SHOP        | 1    |          | 36      | 37          | 97.3%           |
| UNIVERSITY MAINTENANCE | 12   | 12       | 26      | 50          | 52.0%           |
| ZONE 4                 |      |          | 1       | 1           | 100.0%          |
| ZONE 5                 |      |          | 1       | 1           | 100.0%          |
| ZONE 6                 |      |          | 2       | 2           | 100.0%          |
| ZONE AMBULATORY        |      |          | 13      | 13          | 100.0%          |
| ZONE EAST              |      |          | 4       | 4           | 100.0%          |
| ZONE WEST              |      | 3        | 5       | 8           | 62.5%           |
| Grand Total            | 85   | 29       | 354     | 468         | 75.6%           |

















Affecting Outcomes

| Phase Count            |      |          |         |             |                 |
|------------------------|------|----------|---------|-------------|-----------------|
|                        | Late | Not Done | On time | Grand Total | Completion Rate |
| AC SHOP                | 11   | 1        | 166     | 178         | 93.3%           |
| ELECTRIC SHOP          |      |          | 164     | 164         | 100.0%          |
| FIRE ALARM SHOP        |      |          | 35      | 35          | 100.0%          |
| UNIVERSITY MAINTENANCE |      |          | 21      | 21          | 100.0%          |
| ZONE 4                 |      |          | 5       | 5           | 100.0%          |
| ZONE 5                 |      |          | 1       | 1           | 100.0%