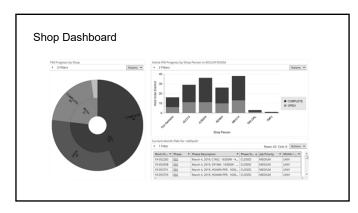

|
| FIRE ALARM SHOP        | 1    |          | 36      | 37          | 97.3%           |
| UNIVERSITY MAINTENANCE | 12   | 12       | 26      | 50          | 52.0%           |
| ZONE 4                 |      |          | 1       | 1           | 100.0%          |
| ZONE 5                 |      |          | 1       | 1           | 100.0%          |
| ZONE 6                 |      |          | 2       | 2           | 100.0%          |
| ZONE AMBULATORY        |      |          | 13      | 13          | 100.0%          |
| ZONE EAST              |      |          | 4       | 4           | 100.0%          |
| ZONE WEST              |      | 3        | 5       | 8           | 62.5%           |
| Grand Total            | 85   | 29       | 354     | 468         | 75.6%           |

















Affecting Outcomes

| Phase Count            |      |          |         |             |                 |
|------------------------|------|----------|---------|-------------|-----------------|
|                        | Late | Not Done | On time | Grand Total | Completion Rate |
| AC SHOP                | 11   | 1        | 166     | 178         | 93.3%           |
| ELECTRIC SHOP          |      |          | 164     | 164         | 100.0%          |
| FIRE ALARM SHOP        |      |          | 35      | 35          | 100.0%          |
| UNIVERSITY MAINTENANCE |      |          | 21      | 21          | 100.0%          |
| ZONE 4                 |      |          | 5       | 5           | 100.0%          |
| ZONE 5                 |      |          | 1       | 1           | 100