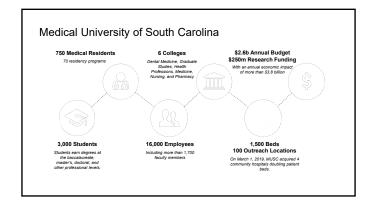

Never Underestimate the Power of a Pie Chart Jennifer Hoel & Andrew Gelasco

|                        | Late | Not Done | On time | Grand Total | Completion Rate |
|------------------------|------|----------|---------|-------------|-----------------|
| AC SHOP                | 69   | 14       | 69      | 152         | 45.4%           |
| ELECTRIC SHOP          | 3    |          | 197     | 200         | 98.5%           |
| FIRE ALARM SHOP        | 1    |          | 36      | 37          | 97.3%           |
| UNIVERSITY MAINTENANCE | 12   | 12       | 26      | 50          | 52.0%           |
| ZONE 4                 |      |          | 1       | 1           | 100.0%          |
| ZONE 5                 |      |          | 1       | 1           | 100.0%          |
| ZONE 6                 |      |          | 2       | 2           | 100.0%          |
| ZONE AMBULATORY        |      |          | 13      | 13          | 100.0%          |
| ZONE EAST              |      |          | 4       | 4           | 100.0%          |
| ZONE WEST              |      | 3        | 5       | 8           | 62.5%           |
| Grand Total            | 85   | 29       | 354     | 468         | 75.6%           |

Affecting Outcomes

| Phase Count            |      |          |         |             |                 |
|------------------------|------|----------|---------|-------------|-----------------|
|                        | Late | Not Done | On time | Grand Total | Completion Rate |
| AC SHOP                | 11   | 1        | 166     | 178         | 93.3%           |
| ELECTRIC SHOP          |      |          | 164     | 164         | 100.0%          |
| FIRE ALARM SHOP        |      |          | 35      | 35          | 100.0%          |
| UNIVERSITY MAINTENANCE |      |          | 21      | 21          | 100.0%          |
| ZONE 4                 |      |          | 5       | 5           | 100.0%          |
| ZONE 5                 |      |          | 1       | 1           | 100.0%          |
| ZONE 6                 |      |          | 4       | 4           | 100.0%          |
| ZONE AMBULATORY        |      |          | 31      | 31          | 100.0%          |
| ZONE EAST              |      |          | 28      | 28          | 100.0%          |
| ZONE WEST              | 2    |          | 24      | 26          | 92.3%           |
| Grand Total            | 13   | 1        | 479     | 493         | 97.2%           |