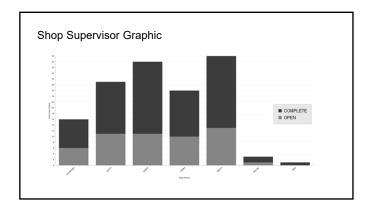

%           |
| FIRE ALARM SHOP        | 1    |          | 36      | 37          | 97.3%           |
| UNIVERSITY MAINTENANCE | 12   | 12       | 26      | 50          | 52.0%           |
| ZONE 4                 |      |          | 1       | 1           | 100.0%          |
| ZONE 5                 |      |          | 1       | 1           | 100.0%          |
| ZONE 6                 |      |          | 2       | 2           | 100.0%          |
| ZONE AMBULATORY        |      |          | 13      | 13          | 100.0%          |
| ZONE EAST              |      |          | 4       | 4           | 100.0%          |
| ZONE WEST              |      | 3        | 5       | 8           | 62.5%           |
| Grand Total            | 85   | 29       | 354     | 468         | 75.6%           |

















Affecting Outcomes

| Phase Count            |      |          |         |             |                 |
|------------------------|------|----------|---------|-------------|-----------------|
|                        | Late | Not Done | On time | Grand Total | Completion Rate |
| AC SHOP                | 11   | 1        | 166     | 178         | 93.3%           |
| ELECTRIC SHOP          |      |          | 164     | 164         | 100.0%          |
| FIRE ALARM SHOP        |      |          | 35      | 35          | 100.0%          |
| UNIVERSITY MAINTENANCE |      |          | 21      | 21          | 100.0%          |
| ZONE 4                 |      |          | 5       | 5           | 100.0%          |
| ZONE 5                 |      |          | 1       | 1           | 1