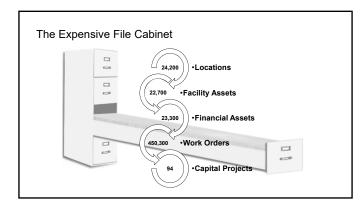

Never Underestimate the Power of a Pie Chart Jennifer Hoel & Andrew Gelasco



















|                        | Late | Not Done | On time | Grand Total | Completion Rate |
|------------------------|------|----------|---------|-------------|-----------------|
| AC SHOP                | 69   | 14       | 69      | 152         | 45.4%           |
| ELECTRIC SHOP          | 3    |          | 197     | 200         | 98.5%           |
| FIRE ALARM SHOP        | 1    |          | 36      | 37          | 97.3%           |
| UNIVERSITY MAINTENANCE | 12   | 12       | 26      | 50          | 52.0%           |
| ZONE 4                 |      |          | 1       | 1           | 100.0%          |
| ZONE 5                 |      |          | 1       | 1           | 100.0%          |
| ZONE 6                 |      |          | 2       | 2           | 100.0%          |
| ZONE AMBU