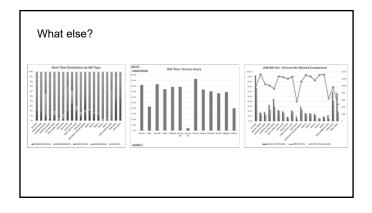

|
| FIRE ALARM SHOP        |      |          | 35      | 35          | 100.0%          |
| UNIVERSITY MAINTENANCE |      |          | 21      | 21          | 100.0%          |
| ZONE 4                 |      |          | 5       | 5           | 100.0%          |
| ZONE 5                 |      |          | 1       | 1           | 100.0%          |
| ZONE 6                 |      |          | 4       | 4           | 100.0%          |
| ZONE AMBULATORY        |      |          | 31      | 31          | 100.0%          |
| ZONE EAST              |      |          | 28      | 28          | 100.0%          |
| ZONE WEST              | 2    |          | 24      | 26          | 92.3%           |
| Grand Total            | 13   | 1        | 479     | 493         | 97.2%           |

<text>