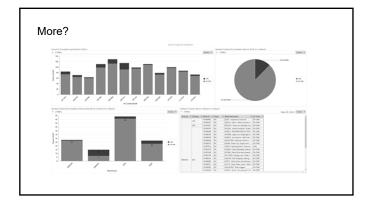

|
| FIRE ALARM SHOP        |      |          | 35      | 35          | 100.0%          |
| UNIVERSITY MAINTENANCE |      |          | 21      | 21          | 100.0%          |
| ZONE 4                 |      |          | 5       | 5           | 100.0%          |
| ZONE 5                 |      |          | 1       | 1           | 100.0%          |
| ZONE 6                 |      |          | 4       | 4           | 100.0%          |
| ZONE AMBULATORY        |      |          | 31      | 31          | 100.0%          |
| ZONE EAST              |      |          | 28      | 28          | 100.0%          |
| ZONE WEST              | 2    |          | 24      | 26          | 92.3%           |
| Grand Total            | 13   | 1        | 479     | 493         | 97.2%           |

<text>