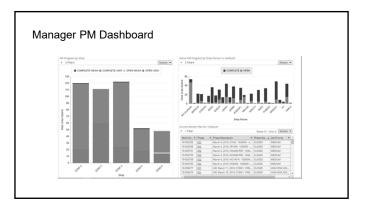

Affecting Outcomes

| Phase Count            |      |          |         |             |                 |
|------------------------|------|----------|---------|-------------|-----------------|
|                        | Late | Not Done | On time | Grand Total | Completion Rate |
| AC SHOP                | 11   | 1        | 166     | 178         | 93.3%           |
| ELECTRIC SHOP          |      |          | 164     | 164         | 100.0%          |
| FIRE ALARM SHOP        |      |          | 35      | 35          | 100.0%          |
| UNIVERSITY MAINTENANCE |      |          | 21      | 21          | 100.0%          |
| ZONE 4                 |      |          | 5       | 5           | 100.0%          |
| ZONE 5                 |      |          | 1       | 1           | 100.0%          |
| ZONE 6                 |      |          | 4       | 4           | 100.0%          |
| ZONE AMBULATORY        |      |          | 31      | 31          | 100.0%          |
| ZONE EAST              |      |          | 28      | 28          | 100.0%          |
| ZONE WEST              | 2    |          | 24      | 26          | 92.3%           |
| Grand Total            | 13   | 1        | 479     | 493         | 97.2%           |