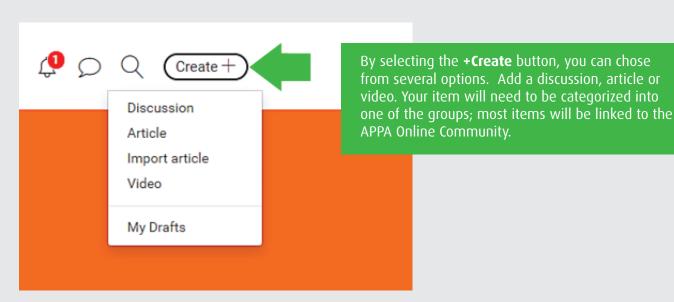

### **Create a Discussion Topic**

Do you have a question to ask? Looking for best practices? Looking to ask other members within your region about something specific? Then use the discussion field to do so! Enter a title such as "Sustainable building materials" then type your question.