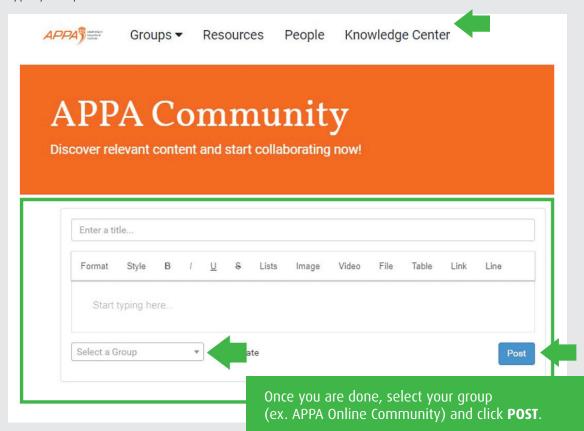

### **Create a Discussion Topic**

Do you have a question to ask? Looking for best practices? Looking to ask other members within your region about something specific? Then use the discussion field to do so! Enter a title such as "Sustainable building materials" then type your question.