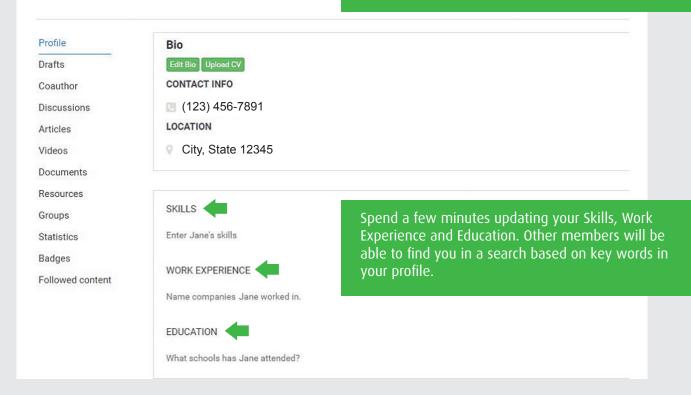

### Are you ready to update your profile?

By selecting your initials in the upper right-hand corner, select **My Profile** from the drop down menu.

Add a headshot by clicking on the 'Edit Profile' box. Be sure to also update your communication preferences so you can receive your digest of topics from the day, week or month.