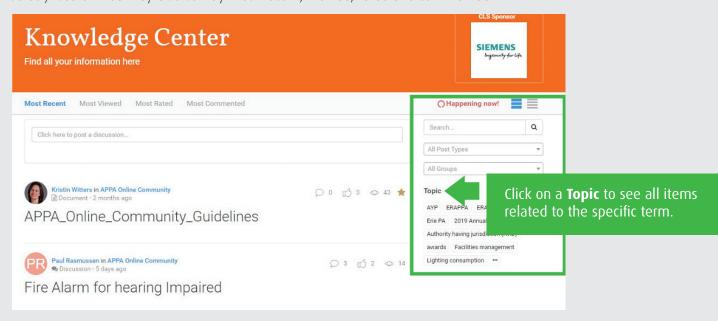

# **Knowledge Center**

Looking for a specific discussion? Document? Topic area? Then search no further than by selecting **Knowledge Center** from the top menu. Utilize the search options on the right to select/ search. You may also sort by most recent, viewed, rated and commented.