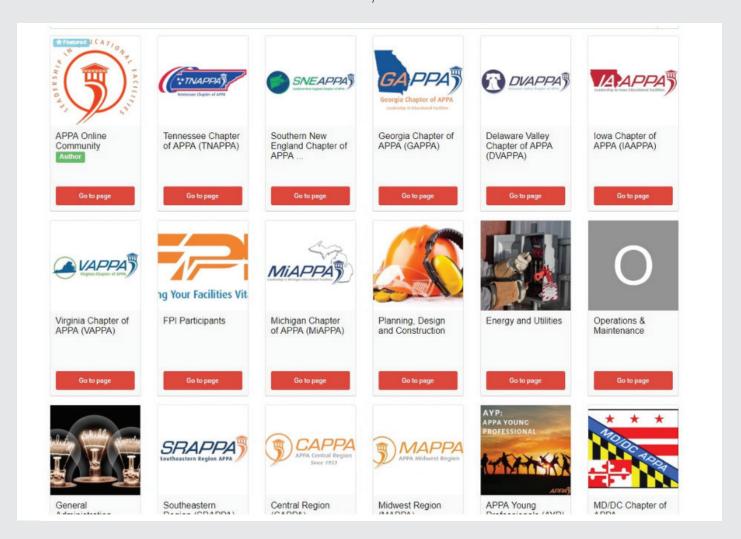

## Join A Group!

Once your profile is set up, it's time to join your groups. To access, use the menu at the top of the page to select.

There are a variety of groups available to you from regions, chapters, topic specific/affinity, etc. All general discussions will be found and affiliated with the APPA Online Community.

Once you select **"Go To Page,"** click on the **+ Join** button at the top to add the group. You must join a group to receive all messaging/posts within that group. Additionally, be sure to review the APPA Online Community Guidelines and Etiquette.