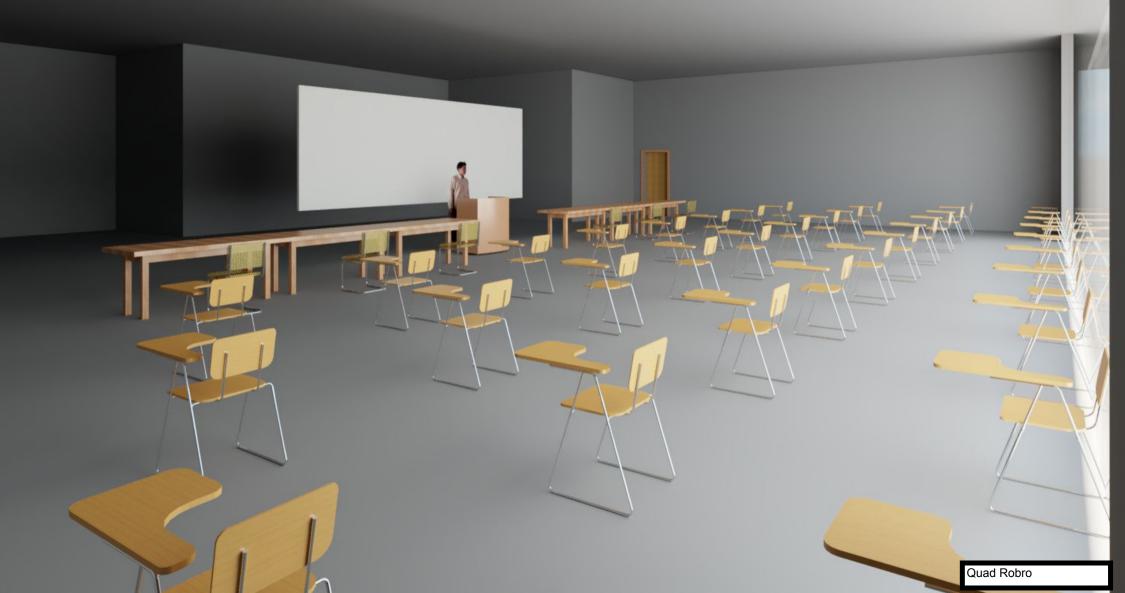

A-2

6/3/2020 5:44:24 PM

FILL IN BACK TO FRONT ROWS STARTING AT SEAT FURTHEST FROM ENTRANCE FILL TABLES AS NEEDED

SOCIAL DISTANCE 6' APART

CLASS AREA RATIO IS INBETWEEN 1:1 AND 3:4

LECTERN

10% LEFT: 5

10% LEFT: 7