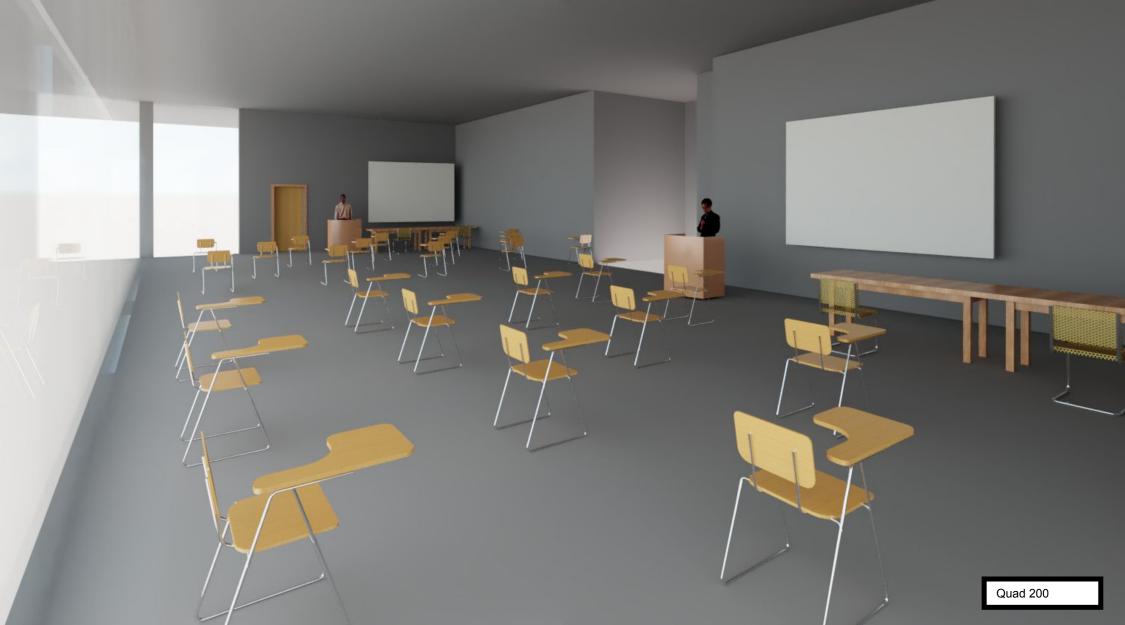

A-2

6/3/2020 5:44:24 PM

FILL IN BACK TO FRONT ROWS STARTING AT SEAT FURTHEST FROM ENTRANCE FILL TABLES AS NEEDED

SOCIAL DISTANCE 6' APART

CLASS AREA RATIO IS INBETWEEN 1:1 AND 3:4

LECTERN

10% LEFT: 5

10% LEFT: 7

+17 FROM FIRST OPTION

| CHEEL ROOM 2030 |     |
|-----------------|-----|
| AREA (SF)       | 384 |
| 50% OCCUPANCY   | 9   |
| PLAN OCCUPANCY  | 8   |

10% LEFT: 1 -1 FROM FIRST OPTION

CLASS AREA RATIO IS INBETWEEN 1:1 AND 3:4