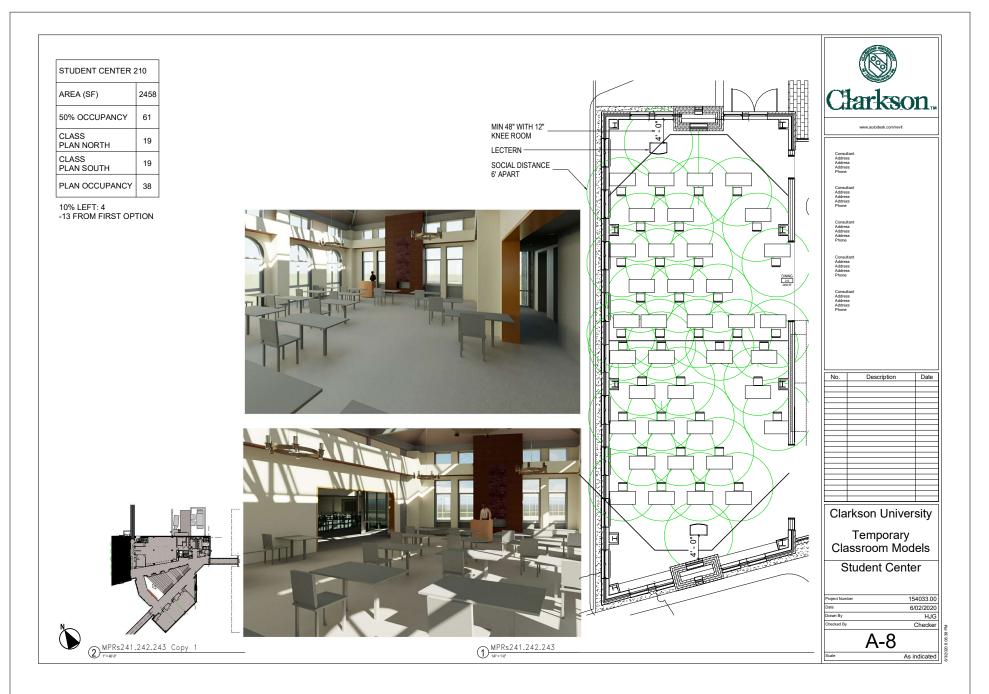

FILL IN BACK TO FRONT WITHOUT USING DOORS NEAR ALREADY SEATED STUDENTS TABLE SEATES MAY BE TAKEN AT ANYTIME STARTING WITH THE PLAN SOUTH SEAT

Clarkson University

Description

Date

Temporary Classroom Models