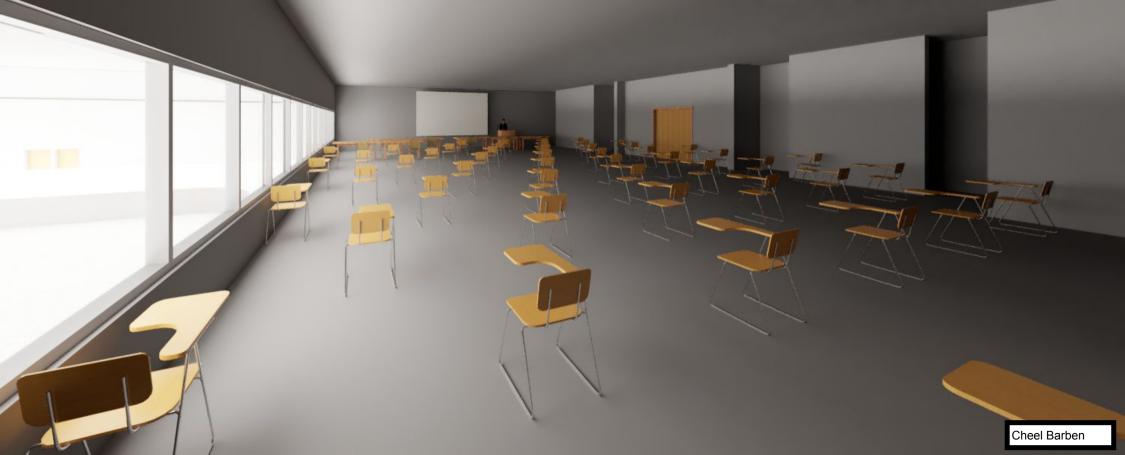

FILL IN BACK TO FRONT WITHOUT USING DOORS NEAR ALREADY SEATED STUDENTS TABLE SEATES MAY BE TAKEN AT ANYTIME STARTING WITH THE PLAN SOUTH SEAT

Clarkson University

Description

Date

Temporary Classroom Models

A-2

6/3/2020 5:44:24 PM

FILL IN BACK TO FRONT ROWS STARTING AT SEAT FURTHEST FROM ENTRANCE FILL TABLES AS NEEDED

SOCIAL DISTANCE 6' APART

CLASS AREA RATIO IS INBETWEEN 1:1 AND 3:4

LECTERN

10% LEFT: 5

10% LEFT: 7