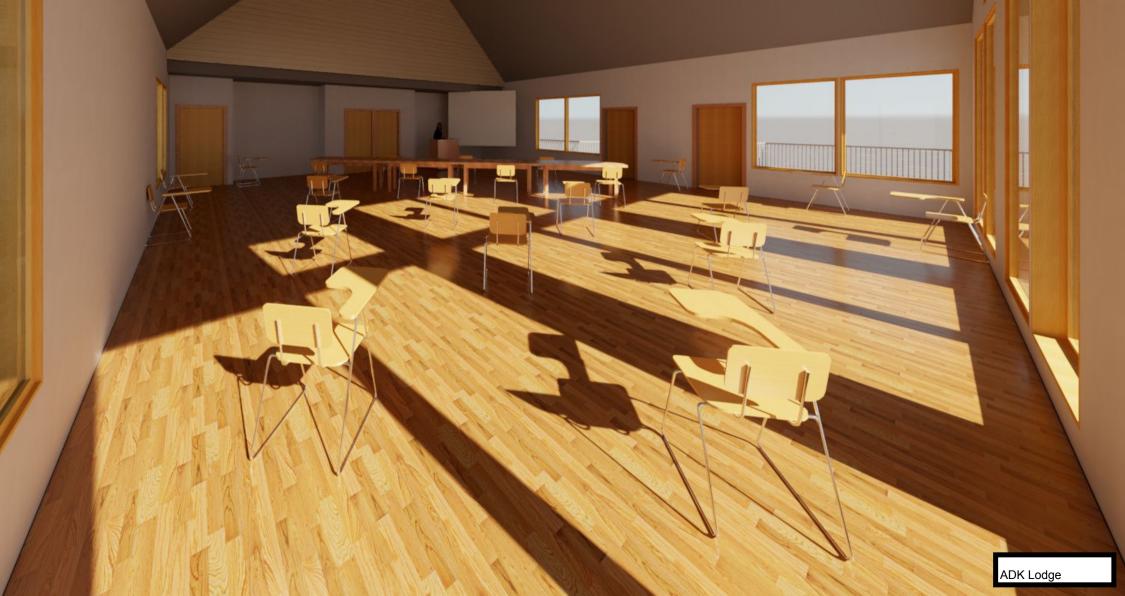

FILL IN BACK TO FRONT WITHOUT USING DOORS NEAR ALREADY SEATED STUDENTS TABLE SEATES MAY BE TAKEN AT ANYTIME STARTING WITH THE PLAN SOUTH SEAT

Clarkson University

Description

Date

Temporary Classroom Models