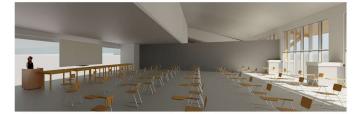

FILL IN BACK TO FRONT WITHOUT USING DOORS NEAR ALREADY SEATED STUDENTS TABLE SEATES MAY BE TAKEN AT ANYTIME STARTING WITH THE PLAN SOUTH SEAT

Clarkson University

Description

Date

Temporary Classroom Models

A-2

6/3/2020 5:44:24 PM

FILL IN BACK TO FRONT ROWS STARTING AT SEAT FURTHEST FROM ENTRANCE FILL TABLES AS NEEDED

SOCIAL DISTANCE 6' APART

CLASS AREA RATIO IS INBETWEEN 1:1 AND 3:4

LECTERN

10% LEFT: 5

10% LEFT: 7