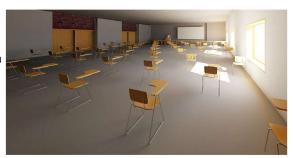

FILL IN BACK TO FRONT WITHOUT USING DOORS NEAR ALREADY SEATED STUDENTS TABLE SEATES MAY BE TAKEN AT ANYTIME STARTING WITH THE PLAN SOUTH SEAT









Clarkson University

Description

Date

Temporary Classroom Models

Cheel

| Project Number | Project Number |
|----------------|----------------|
| Date           | 6/02/2020      |
| Drawn By       | HJG            |
| Checked By     | Checker        |
| Λ.             | ^              |

A-2





6/3/2020 5:44:24 PM







FILL IN BACK TO FRONT ROWS STARTING AT SEAT FURTHEST FROM ENTRANCE FILL TABLES AS NEEDED

SOCIAL DISTANCE 6' APART

CLASS AREA RATIO IS INBETWEEN 1:1 AND 3:4

LECTERN

10% LEFT: 5

10% LEFT: 7

+17 FROM FIRST OPTION

| CHEEL ROOM 2030 |     |
|-----------------|-----|
| AREA (SF)       | 384 |
| 50% OCCUPANCY   | 9   |
| PLAN OCCUPANCY  | 8   |

10% LEFT: 1 -1 FROM FIRST OPTION



CLASS AREA RATIO IS INBETWEEN 1:1 AND 3:4









4 2030





www.autodesk.com/rev