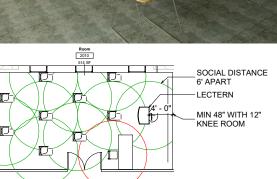

A-3

2020 5:48:09 PM

10% LEFT: 1 SAME AS FIRST OPTION

| No. Description | Date |
|-----------------|------|
|                 |      |
|                 | _    |
|                 | _    |
|                 |      |
|                 |      |
|                 |      |
|                 |      |
|                 |      |
|                 |      |
|                 |      |
|                 |      |
|                 |      |
|                 |      |
|                 |      |
|                 |      |
|                 | _    |
|                 |      |
|                 |      |
|                 |      |
|                 |      |