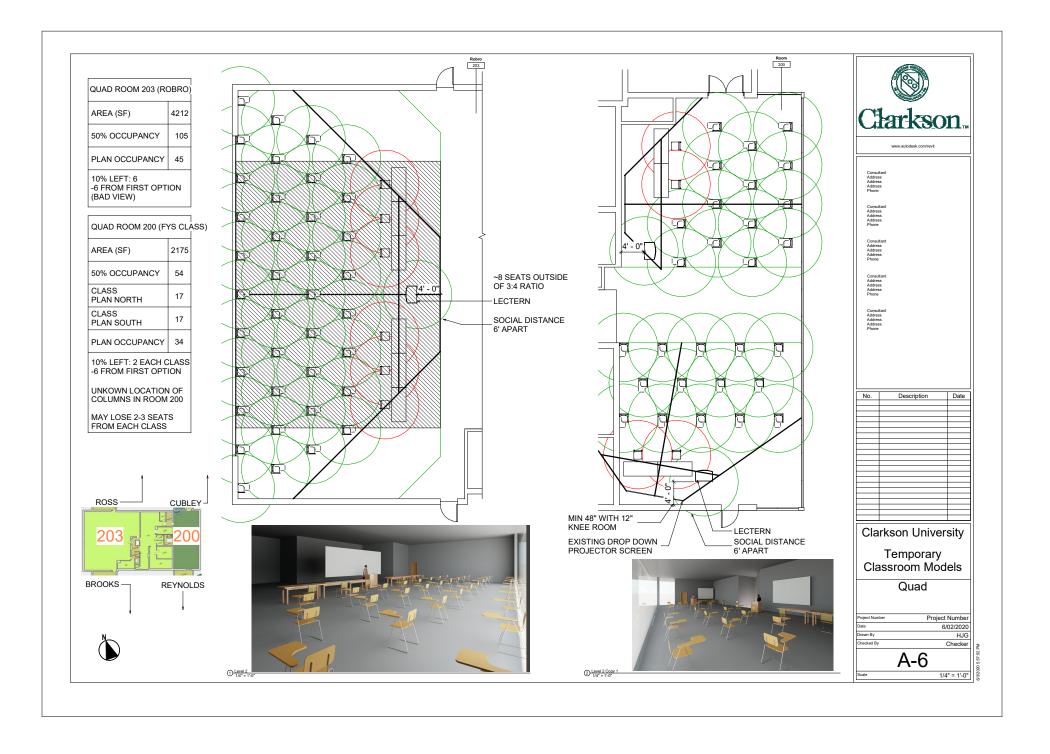

A-2

6/3/2020 5:44:24 PM

FILL IN BACK TO FRONT ROWS STARTING AT SEAT FURTHEST FROM ENTRANCE FILL TABLES AS NEEDED

SOCIAL DISTANCE 6' APART

CLASS AREA RATIO IS INBETWEEN 1:1 AND 3:4

LECTERN

10% LEFT: 5

10% LEFT: 7