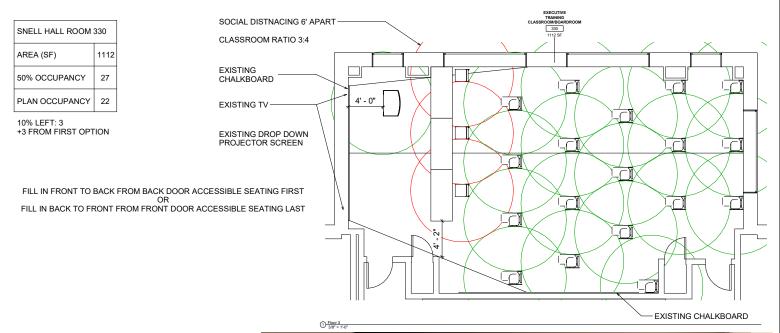

Clarkson University

Temporary Classroom Model

Snell Hall

| Date       | 6/02/2020 |
|------------|-----------|
| Drawn By   | HJG       |
| Checked By | Checker   |

3/2020 6:00:53 PM

As indicated