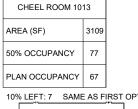

+17 FROM FIRST OPTION

| CHEEL ROOM 2030 |     |
|-----------------|-----|
| AREA (SF)       | 384 |
| 50% OCCUPANCY   | 9   |
| PLAN OCCUPANCY  | 8   |

10% LEFT: 1 -1 FROM FIRST OPTION

CLASS AREA RATIO IS INBETWEEN 1:1 AND 3:4