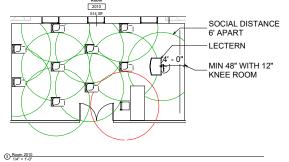

A-2

6/3/2020 5:44:24 PM

FILL IN BACK TO FRONT ROWS STARTING AT SEAT FURTHEST FROM ENTRANCE FILL TABLES AS NEEDED

SOCIAL DISTANCE 6' APART

CLASS AREA RATIO IS INBETWEEN 1:1 AND 3:4

LECTERN

10% LEFT: 5

10% LEFT: 7

+17 FROM FIRST OPTION

| CHEEL ROOM 2030 |     |
|-----------------|-----|
| AREA (SF)       | 384 |
| 50% OCCUPANCY   | 9   |
| PLAN OCCUPANCY  | 8   |

10% LEFT: 1 -1 FROM FIRST OPTION

CLASS AREA RATIO IS INBETWEEN 1:1 AND 3:4