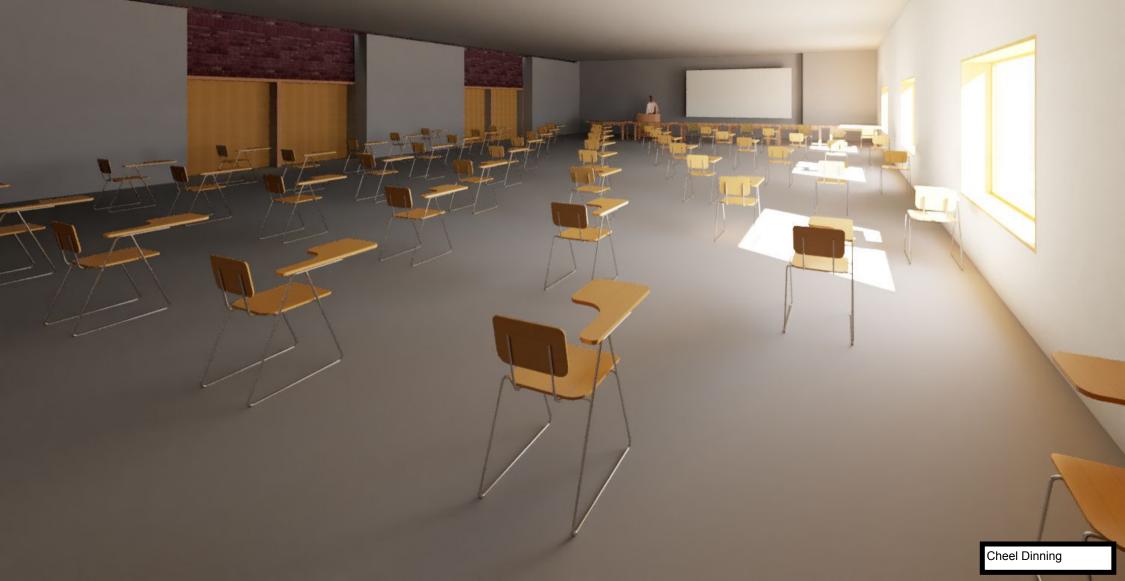

FILL IN BACK TO FRONT WITHOUT USING DOORS NEAR ALREADY SEATED STUDENTS TABLE SEATES MAY BE TAKEN AT ANYTIME STARTING WITH THE PLAN SOUTH SEAT

Clarkson University

Description

Date

Temporary Classroom Models

A-2

6/3/2020 5:44:24 PM

FILL IN BACK TO FRONT ROWS STARTING AT SEAT FURTHEST FROM ENTRANCE FILL TABLES AS NEEDED

SOCIAL DISTANCE 6' APART

CLASS AREA RATIO IS INBETWEEN 1:1 AND 3:4

LECTERN

10% LEFT: 5

10% LEFT: 7