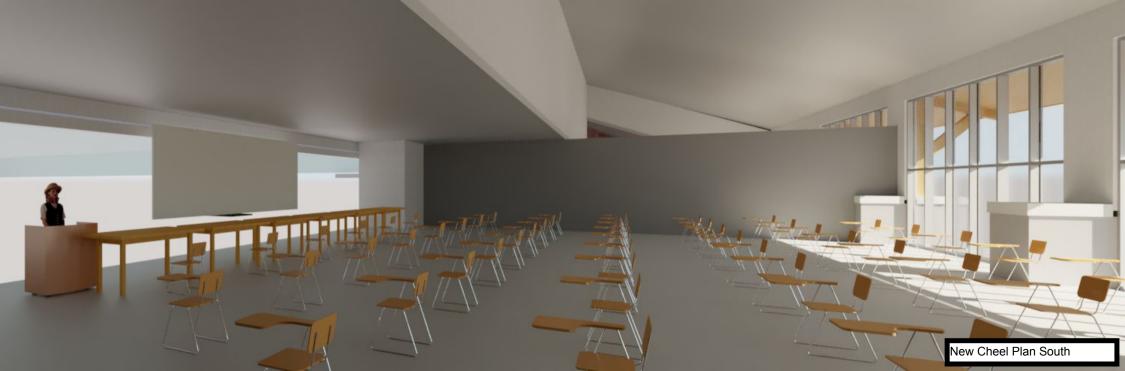

FILL IN BACK TO FRONT WITHOUT USING DOORS NEAR ALREADY SEATED STUDENTS TABLE SEATES MAY BE TAKEN AT ANYTIME STARTING WITH THE PLAN SOUTH SEAT

Clarkson University

Description

Date

Temporary Classroom Models