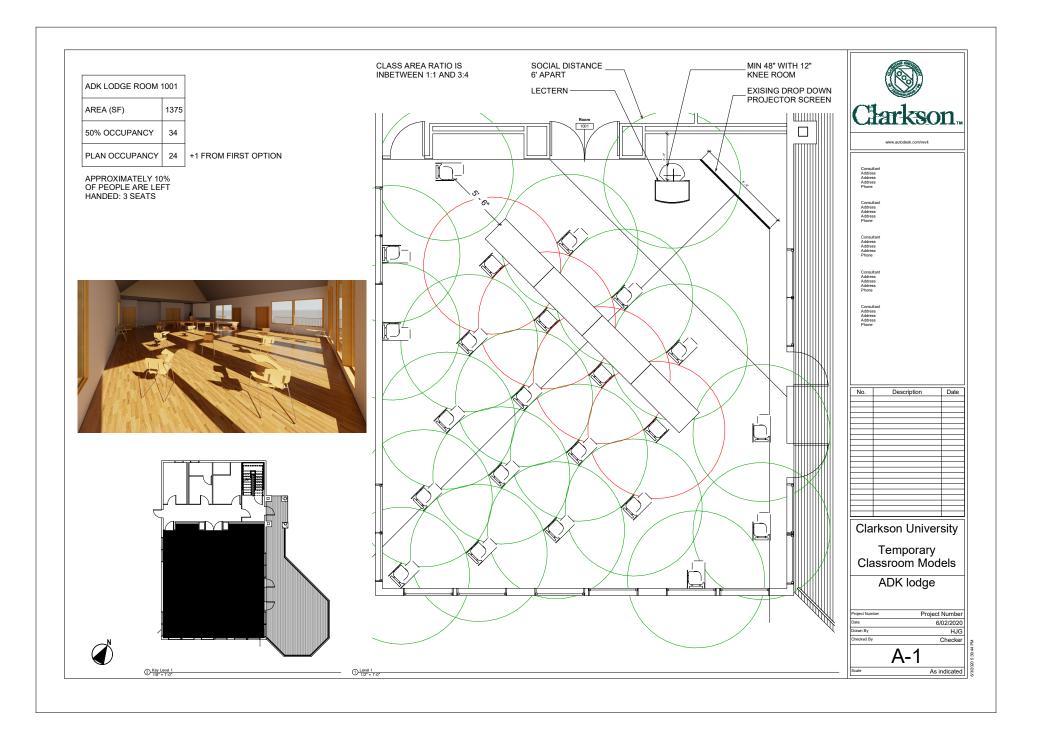

FILL IN BACK TO FRONT WITHOUT USING DOORS NEAR ALREADY SEATED STUDENTS TABLE SEATES MAY BE TAKEN AT ANYTIME STARTING WITH THE PLAN SOUTH SEAT

Clarkson University

Description

Date

Temporary Classroom Models