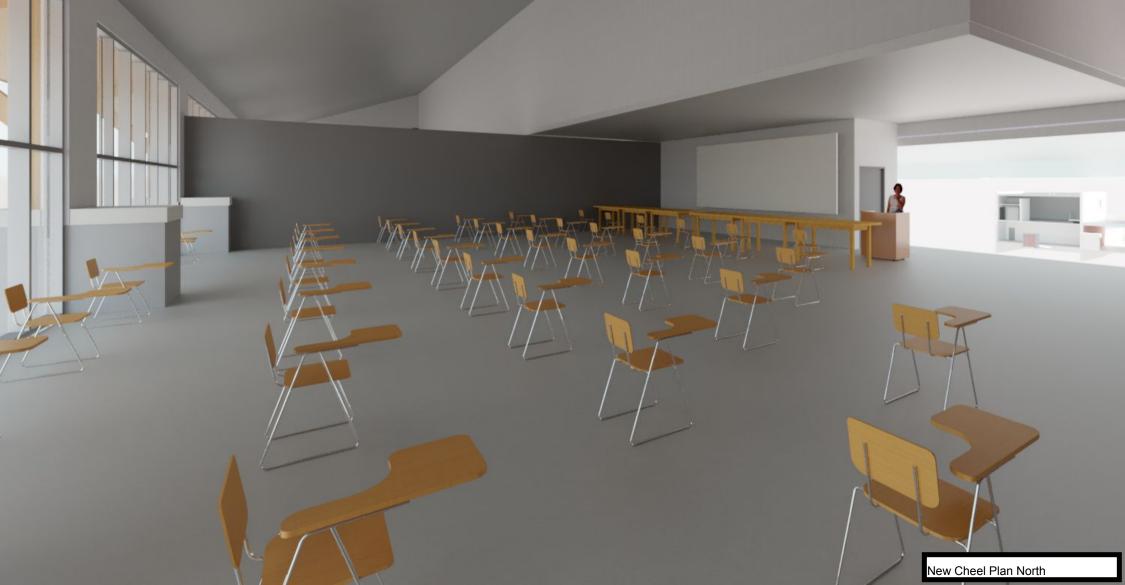

FILL IN BACK TO FRONT WITHOUT USING DOORS NEAR ALREADY SEATED STUDENTS TABLE SEATES MAY BE TAKEN AT ANYTIME STARTING WITH THE PLAN SOUTH SEAT

Clarkson University

Description

Date

Temporary Classroom Models