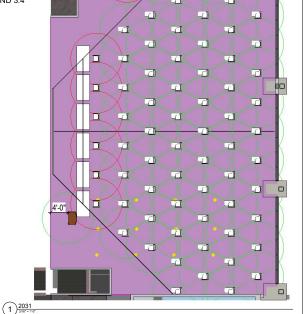

A-2

6/3/2020 5:44:24 PM

FILL IN BACK TO FRONT ROWS STARTING AT SEAT FURTHEST FROM ENTRANCE FILL TABLES AS NEEDED

SOCIAL DISTANCE 6' APART

CLASS AREA RATIO IS INBETWEEN 1:1 AND 3:4

LECTERN

10% LEFT: 5

10% LEFT: 7

+17 FROM FIRST OPTION

| CHEEL ROOM 2030 |     |
|-----------------|-----|
| AREA (SF)       | 384 |
| 50% OCCUPANCY   | 9   |
| PLAN OCCUPANCY  | 8   |

10% LEFT: 1 -1 FROM FIRST OPTION

CLASS AREA RATIO IS INBETWEEN 1:1 AND 3:4