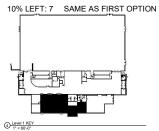

A-3

2020 5:48:09 PM

10% LEFT: 1 SAME AS FIRST OPTION

| No. Description | Date |
|-----------------|------|
|                 |      |
|                 | _    |
|                 | _    |
|                 |      |
|                 |      |
|                 |      |
|                 |      |
|                 |      |
|                 |      |
|                 |      |
|                 |      |
|                 |      |
|                 |      |
|                 |      |
|                 |      |
|                 | _    |
|                 |      |
|                 |      |
|                 |      |
|                 |      |