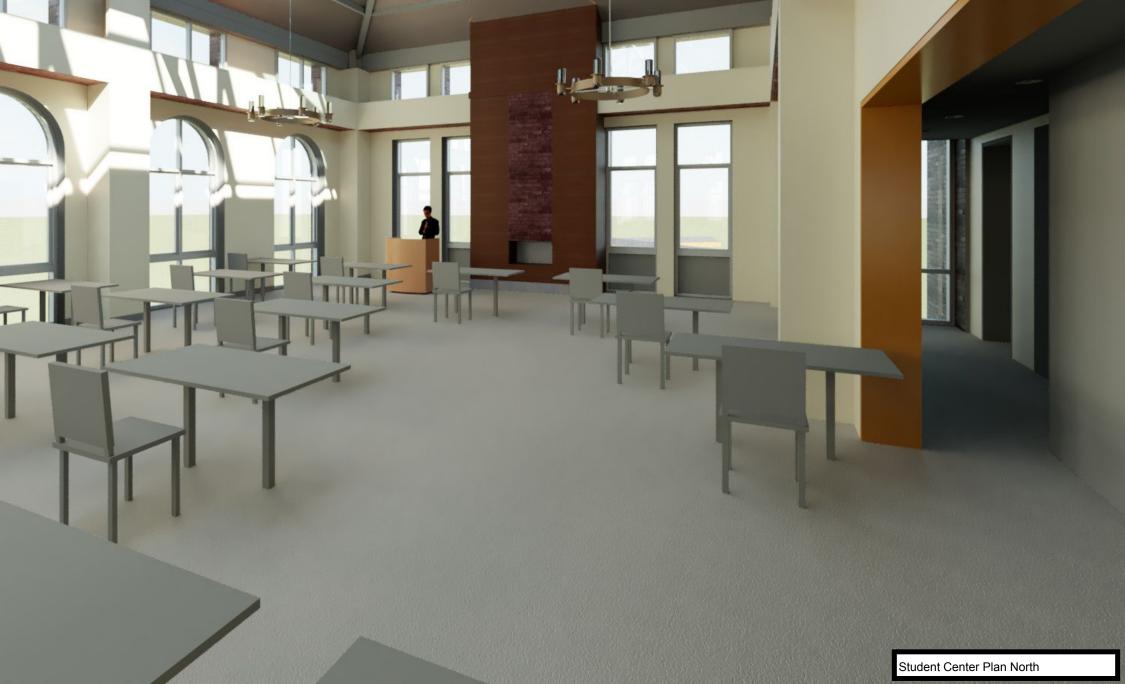

|
|     |             |        |
|     |             |        |
|     |             | _      |
|     |             |        |
|     |             |        |
| _   |             | _      |
| _   |             | -      |
|     |             | _      |
|     |             | _      |
|     |             | +      |
| -   |             | -      |
|     |             | -      |
|     |             | -      |
| -   |             | $\neg$ |
|     |             | $\neg$ |
|     |             | $\neg$ |
|     |             |        |
|     |             |        |
|     |             | $\neg$ |

Clarkson University

Temporary Classroom Model

Snell Hall

| Date       | 6/02/2020 |
|------------|-----------|
| Drawn By   | HJG       |
| Checked By | Checker   |

3/2020 6:00:53 PM

As indicated