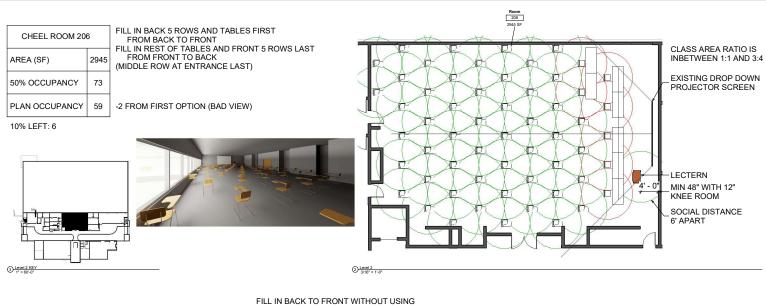

A-2

6/3/2020 5:44:24 PM

FILL IN BACK TO FRONT ROWS STARTING AT SEAT FURTHEST FROM ENTRANCE FILL TABLES AS NEEDED

SOCIAL DISTANCE 6' APART

CLASS AREA RATIO IS INBETWEEN 1:1 AND 3:4

LECTERN

10% LEFT: 5

10% LEFT: 7