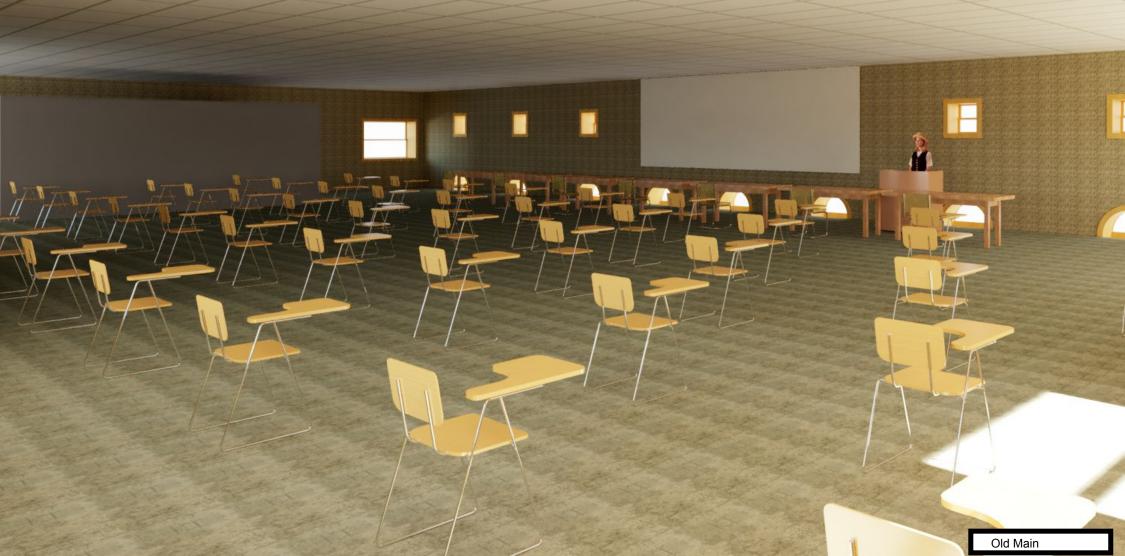

A-2

6/3/2020 5:44:24 PM

FILL IN BACK TO FRONT ROWS STARTING AT SEAT FURTHEST FROM ENTRANCE FILL TABLES AS NEEDED

SOCIAL DISTANCE 6' APART

CLASS AREA RATIO IS INBETWEEN 1:1 AND 3:4

LECTERN

10% LEFT: 5

10% LEFT: 7