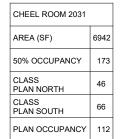

+17 FROM FIRST OPTION

| CHEEL ROOM 2030 |     |
|-----------------|-----|
| AREA (SF)       | 384 |
| 50% OCCUPANCY   | 9   |
| PLAN OCCUPANCY  | 8   |

10% LEFT: 1 -1 FROM FIRST OPTION

CLASS AREA RATIO IS INBETWEEN 1:1 AND 3:4