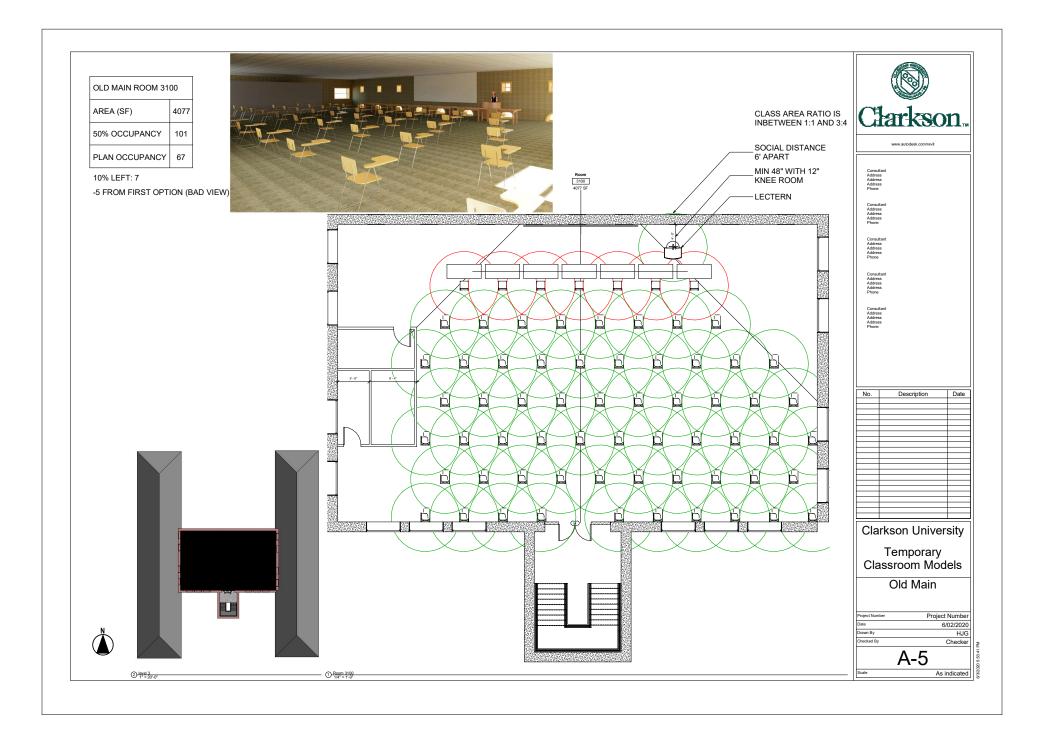

A-2

6/3/2020 5:44:24 PM

FILL IN BACK TO FRONT ROWS STARTING AT SEAT FURTHEST FROM ENTRANCE FILL TABLES AS NEEDED

SOCIAL DISTANCE 6' APART

CLASS AREA RATIO IS INBETWEEN 1:1 AND 3:4

LECTERN

10% LEFT: 5

10% LEFT: 7

+17 FROM FIRST OPTION

| CHEEL ROOM 2030 |     |
|-----------------|-----|
| AREA (SF)       | 384 |
| 50% OCCUPANCY   | 9   |
| PLAN OCCUPANCY  | 8   |

10% LEFT: 1 -1 FROM FIRST OPTION

CLASS AREA RATIO IS INBETWEEN 1:1 AND 3:4