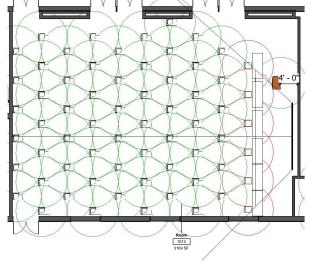

+17 FROM FIRST OPTION

| CHEEL ROOM 2030 |     |
|-----------------|-----|
| AREA (SF)       | 384 |
| 50% OCCUPANCY   | 9   |
| PLAN OCCUPANCY  | 8   |

10% LEFT: 1 -1 FROM FIRST OPTION

CLASS AREA RATIO IS INBETWEEN 1:1 AND 3:4