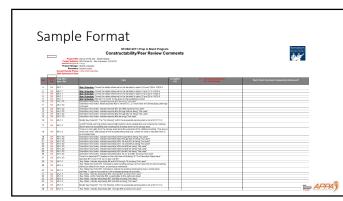

## Constructability Review Format

- Name of Reviewer
- Phase of PlansItem Number
- Location (sheet/page/specification)
- Issue Identified
- Acceptance by Designer
- Conformance
  Comment/Backcheck
- commenty backette