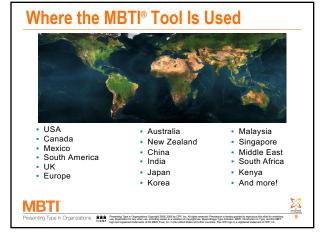

#### **Users of the MBTI® Tool**

- Most Fortune 100 companies
- More than 2 million people worldwide each year
- Translated into 30+ languages
- Used in 70+ different countries

**MBTI** 