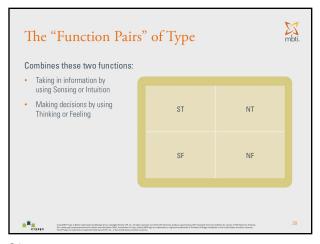

#### The 4 Dichotomies

You will choose one preference from each pair of the 4 dichotomies noted below:

- The E-I dichotomy (Improving communication)
- The S–N dichotomy (Using different types of information)
- The T–F dichotomy (Making better decisions)
- The J–P dichotomy (Time management styles)