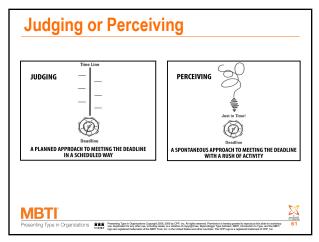

# **People Who Prefer Judging**

- Like to make plans and follow them
- Like to get things settled and finished
- Like environments with structure and clear limits
- Enjoy being decisive and organizing others
- Handle deadlines and time limits comfortably
- Plan ahead to avoid last-minute rushes

## **People Who Prefer Perceiving**

- Like to respond resourcefully to changing situations
- Like to leave things open, gather more information
- Like environments that are flexible; dislike rules and limits
- May not like making decisions, even when pressed
- Tend to think there is plenty of time to do things
- Often have to rush to complete things at the last minute