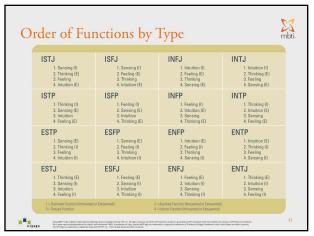

#### The 4 Dichotomies

You will choose one preference from each pair of the 4 dichotomies noted below:

- The E-I dichotomy (Improving communication)
- The S–N dichotomy (Using different types of information)
- The T–F dichotomy (Making better decisions)
- The J–P dichotomy (Time management styles)

NOTE: The items in (parentheses) are reflective of the management skills that people and their organizations need the most work to be effective and productive.

Senting Type in Organizations