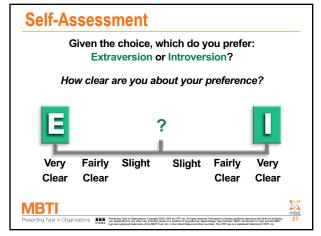

#### The 4 Dichotomies

You will choose one preference from each pair of the 4 dichotomies noted below:

- The E-I dichotomy (Improving communication)
- The S–N dichotomy (Using different types of information)
- The T–F dichotomy (Making better decisions)
- The J–P dichotomy (Time management styles)

# **One-on-One Action Planning**

- Discuss your selected preference E or I?
  - Why this preference?
  - What helped you identify with this preference?
- Identify one thing you will do "differently" when dealing with the "opposite" psychological type at work on Monday.