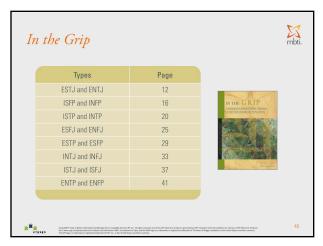

| mbti.       |
| Presenting Type in Organizations    Presenting Type in Organizations   Present Type in Organiz | mbti.<br>77 |