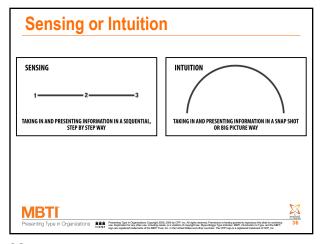

# **People Who Prefer Sensing**

- See and collect facts and details
- Are practical and realistic
- Start at the beginning and take one step at a time
- Are specific and literal when speaking, writing, and listening
- Live in the present, dealing with the here and now
- Prefer reality to fantasy

## **People Who Prefer Intuition**

- See patterns, possibilities, connections, and meanings in information
- Are conceptual and abstract
- Start anywhere and may leap over basic steps
- Speak and write in general, metaphorical terms