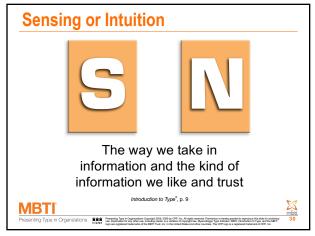

#### The 4 Dichotomies

You will choose one preference from each pair of the 4 dichotomies noted below:

- The E-I dichotomy (Improving communication)
- The S–N dichotomy (Using different types of information)
- The T–F dichotomy (Making better decisions)
- The J–P dichotomy (Time management styles)