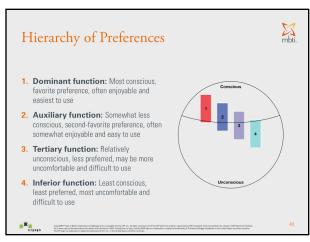

| mbti.       |
| Presenting Type in Organizations    Presenting Type in Organizations   Present Type in Organiz | mbti.<br>77 |