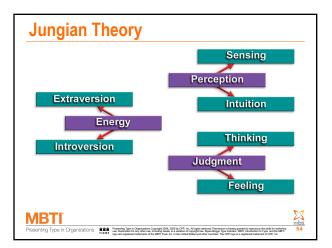

#### The 4 Dichotomies

You will choose one preference from each pair of the 4 dichotomies noted below:

- The E-I dichotomy (Improving communication)
- The S–N dichotomy (Using different types of information)
- The T–F dichotomy (Making better decisions)
- The J–P dichotomy (Time management styles)

#### The MBTI® Instrument

was developed by Katharine C. Briggs and her daughter Isabel Briggs Myers

based on the work of Swiss psychologist C. G. Jung, who presented his psychological type theory in his book *Psychological Types* (published 1921, translated into English 1923).

# Jung's Theory Jung believed that preferences are innate— "inborn predispositions." He also recognized that our innate preferences interact with and are shaped by environmental influences: Family Country Education and many others

# Jung's Theory

- We will look at four pairs of opposites—like our right and left hands. We all use both sides of each pair, but one is our natural preference.
- Jung believed that our preferences do not change—they stay the same over our lifetime.
- What changes is how we use our preferences and often the accuracy with which we can measure the preferences.
- The confounding variable—environment!