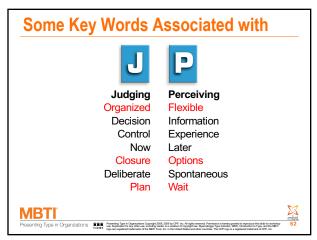

# **People Who Prefer Judging**

- Like to make plans and follow them
- Like to get things settled and finished
- Like environments with structure and clear limits
- Enjoy being decisive and organizing others
- Handle deadlines and time limits comfortably
- Plan ahead to avoid last-minute rushes

## **People Who Prefer Perceiving**

- Like to respond resourcefully to changing situations
- Like to leave things open, gather more information
- Like environments that are flexible; dislike rules and limits
- May not like making decisions, even when pressed
- Tend to think there is plenty of time to do things
- Often have to rush to complete things at the last minute

#### **People Who Prefer Judging**

- Like rapidly getting to the bottom line and deciding
- Dislike being interrupted on a project, even for a more urgent one
- May make decisions too quickly, or cling to a plan
- May not notice new things that need to be done
- May seem rigid, demanding, and inflexible to Perceiving types
- Need Perceiving for balance

# **People Who Prefer Perceiving**

- Want to explore all the options before deciding
- May start too many projects and have difficulty finishing them
- May have trouble making decisions, or have no plan
- May spontaneously change plans
- May seem disorganized and irresponsible to Judging types
- Need Judging for balance