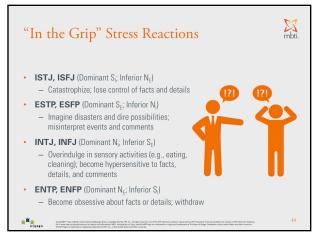

| mbti.       |
| Presenting Type in Organizations    Presenting Type in Organizations   Present Type in Organiz | mbti.<br>77 |