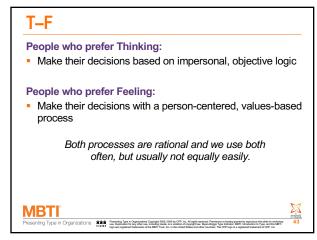

#### **People Who Prefer Thinking**

- Use logic to analyze the problem, assess pros and cons
- Focus on the facts and the principles
- Are good at analyzing a situation
- Focus on problems and tasks—not relationships
- May not include the impacts on people or people's emotions in their decision making

## **People Who Prefer Feeling**

- Use their personal values to understand the situation
- Focus on the values of the group or organization
- Are good at understanding people and their viewpoints