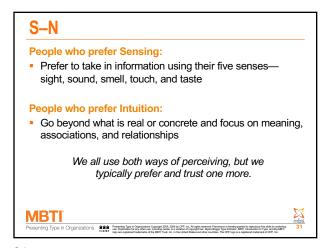

# **People Who Prefer Sensing**

- See and collect facts and details
- Are practical and realistic
- Start at the beginning and take one step at a time
- Are specific and literal when speaking, writing, and listening
- Live in the present, dealing with the here and now
- Prefer reality to fantasy

## **People Who Prefer Intuition**

- See patterns, possibilities, connections, and meanings in information
- Are conceptual and abstract
- Start anywhere and may leap over basic steps
- Speak and write in general, metaphorical terms