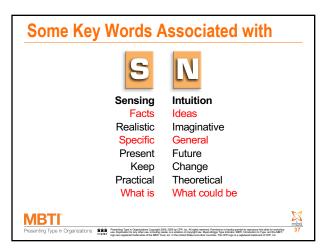

# **People Who Prefer Sensing**

- See and collect facts and details
- Are practical and realistic
- Start at the beginning and take one step at a time
- Are specific and literal when speaking, writing, and listening
- Live in the present, dealing with the here and now
- Prefer reality to fantasy

## **People Who Prefer Intuition**

- See patterns, possibilities, connections, and meanings in information
- Are conceptual and abstract
- Start anywhere and may leap over basic steps
- Speak and write in general, metaphorical terms