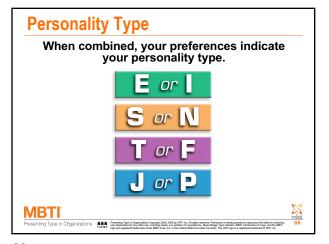

#### The 4 Dichotomies

You will choose one preference from each pair of the 4 dichotomies noted below:

- The E-I dichotomy (Improving communication)
- The S–N dichotomy (Using different types of information)
- The T–F dichotomy (Making better decisions)
- The J–P dichotomy (Time management styles)