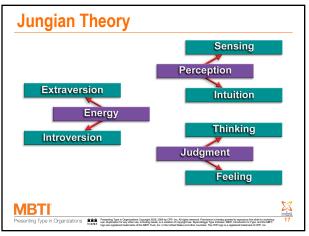

#### The 4 Dichotomies

You will choose one preference from each pair of the 4 dichotomies noted below:

- The E-I dichotomy (Improving communication)
- The S–N dichotomy (Using different types of information)
- The T–F dichotomy (Making better decisions)
- The J–P dichotomy (Time management styles)

# Jung's Theory

- We will look at four pairs of opposites—like our right and left hands. We all use both sides of each pair, but one is our natural preference.
- Jung believed that our preferences do not change—they stay the same over our lifetime.
- What changes is how we use our preferences and often the accuracy with which we can measure the preferences.
- The confounding variable—environment!