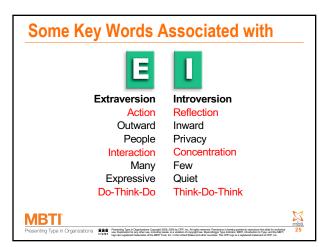

#### **People Who Prefer Extraversion**

- Are attracted to the outer world of people and events
- Are aware of who and what is around them
- Enjoy meeting and talking with new people
- Are friendly, often verbally skilled, and easy to know
- Tend to speak out easily and often at meetings
- May not be as aware of what is going on inside themselves

#### **People Who Prefer Extraversion**

- Do their thinking as they speak
- May act and/or speak first, then (possibly) think
- Tell you about themselves, speaking rapidly
- Give breadth to life
- Can get bored and restless if they're alone too long
- Can seem shallow and intruding to Introverts
- Need Introversion for balance

## **People Who Prefer Introversion**

- Are attracted to the inner world of thoughts, feelings, and reflections
- Are usually very aware of their inner reactions
- Prefer to interact with people they know
- Are often quiet in meetings and seem uninvolved
- Are often reserved and harder to get to know
- May not be as aware of the outer world around them

# **People Who Prefer Introversion**

- Need time to gather their thoughts before speaking
- Reflect and think before (possibly) acting
- Want to know you before self-disclosing
- Become drained and tired interacting with people (particularly strangers)
- Give depth to life
- Can seem withdrawn and secretive to Extraverts
- Need Extraversion for balance