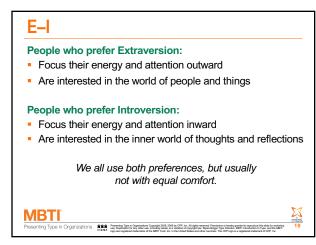

#### **People Who Prefer Extraversion**

- Are attracted to the outer world of people and events
- Are aware of who and what is around them
- Enjoy meeting and talking with new people
- Are friendly, often verbally skilled, and easy to know
- Tend to speak out easily and often at meetings
- May not be as aware of what is going on inside themselves

#### **People Who Prefer Extraversion**

- Do their thinking as they speak
- May act and/or speak first, then (possibly) think
- Tell you about themselves, speaking rapidly
- Give breadth to life
- Can get bored and restless if they're alone too long
- Can seem shallow and intruding to Introverts
- Need Introversion for balance

## **People Who Prefer Introversion**

- Are attracted to the inner world of thoughts, feelings, and reflections
- Are usually very aware of their inner reactions
- Prefer to interact with people they know
- Are often quiet in meetings and seem uninvolved
- Are often reserved and harder to get to know
- May not be as aware of the outer world around them

# **People Who Prefer Introversion**

- Need time to gather their thoughts before speaking
- Reflect and think before (possibly) acting
- Want to know you before self-disclosing
- Become drained and tired interacting with people (particularly strangers)
- Give depth to life
- Can seem withdrawn and secretive to Extraverts
- Need Extraversion for balance