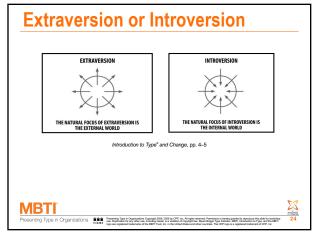

#### **People Who Prefer Extraversion**

- Are attracted to the outer world of people and events
- Are aware of who and what is around them
- Enjoy meeting and talking with new people
- Are friendly, often verbally skilled, and easy to know
- Tend to speak out easily and often at meetings
- May not be as aware of what is going on inside themselves

## **People Who Prefer Introversion**

- Are attracted to the inner world of thoughts, feelings, and reflections
- Are usually very aware of their inner reactions
- Prefer to interact with people they know
- Are often quiet in meetings and seem uninvolved
- Are often reserved and harder to get to know
- May not be as aware of the outer world around them