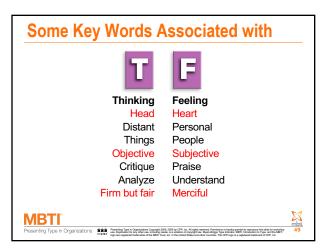

#### **People Who Prefer Thinking**

- Use logic to analyze the problem, assess pros and cons
- Focus on the facts and the principles
- Are good at analyzing a situation
- Focus on problems and tasks—not relationships
- May not include the impacts on people or people's emotions in their decision making

## **People Who Prefer Feeling**

- Use their personal values to understand the situation
- Focus on the values of the group or organization
- Are good at understanding people and their viewpoints

#### **People Who Prefer Thinking**

- Take a long-term view, seeing things as an onlooker
- Are good at spotting flaws and inconsistencies and stating them clearly
- When required, can reprimand or fire people
- Believe fairness, justice, and equitability are very important
- May seem cold and detached to Feeling types
- Need Feeling for balance

#### **People Who Prefer Feeling**

- Take an immediate and personal view of situations
- Like to show appreciation and caring for others
- Have difficulty telling people unpleasant things
- Believe fairness means treating each individual as a whole person
- May seem overly emotional and irrational to Thinking types
- Need Thinking for balance