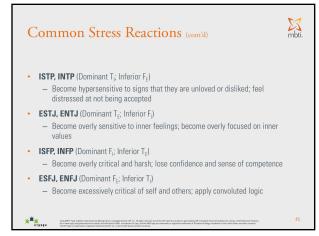

| mbti.       |
| Presenting Type in Organizations    Presenting Type in Organizations   Present Type in Organiz | mbti.<br>77 |