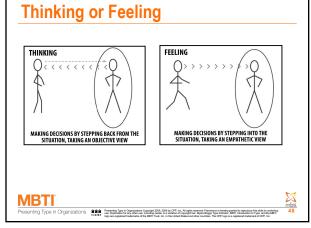

#### **People Who Prefer Thinking**

- Use logic to analyze the problem, assess pros and cons
- Focus on the facts and the principles
- Are good at analyzing a situation
- Focus on problems and tasks—not relationships
- May not include the impacts on people or people's emotions in their decision making

## **People Who Prefer Feeling**

- Use their personal values to understand the situation
- Focus on the values of the group or organization
- Are good at understanding people and their viewpoints

#### **People Who Prefer Thinking**

- Take a long-term view, seeing things as an onlooker
- Are good at spotting flaws and inconsistencies and stating them clearly
- When required, can reprimand or fire people
- Believe fairness, justice, and equitability are very important
- May seem cold and detached to Feeling types
- Need Feeling for balance

#### **People Who Prefer Feeling**

- Take an immediate and personal view of situations
- Like to show appreciation and caring for others
- Have difficulty telling people unpleasant things
- Believe fairness means treating each individual as a whole person
- May seem overly emotional and irrational to Thinking types
- Need Thinking for balance