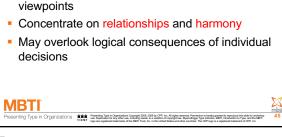

## **People Who Prefer Feeling**

- Use their personal values to understand the situation
- Focus on the values of the group or organization
- Are good at understanding people and their viewpoints