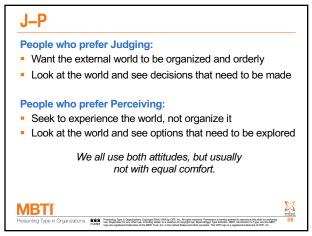

# **People Who Prefer Judging**

- Like to make plans and follow them
- Like to get things settled and finished
- Like environments with structure and clear limits
- Enjoy being decisive and organizing others
- Handle deadlines and time limits comfortably
- Plan ahead to avoid last-minute rushes

## **People Who Prefer Perceiving**

- Like to respond resourcefully to changing situations
- Like to leave things open, gather more information
- Like environments that are flexible; dislike rules and limits
- May not like making decisions, even when pressed
- Tend to think there is plenty of time to do things
- Often have to rush to complete things at the last minute