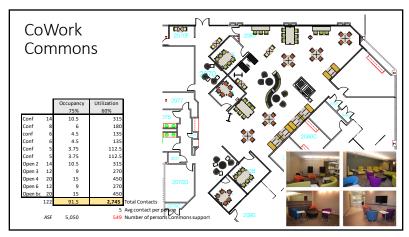

15 16



















SPACE......

.....POST COVID FRONTIER

FUTURE OF WORK PILOT

UNIVERSITY OF IOWA
FALL 2022

25 26





27 28





| 14.2<br>15%<br>339<br>Space soved<br>413,634 | GSF/pp added back for COWork Covers   GSF/pp added back for COWork Covers   GSF/pp added   GSF |                    | 5.82 USB's |
|----------------------------------------------|------------------------------------------------------------------------------------------------------------------------------------------------------------------------------------------------------------------------------------------------------------------------------------------------------------------------------------------------------------------------------------------------------------------------------------------------------------------------------------------------------------------------------------------------------------------------------------------