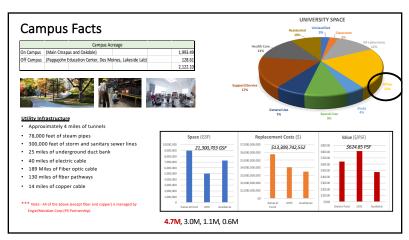

15 16



















SPACE......

.....POST COVID FRONTIER

FUTURE OF WORK PILOT

UNIVERSITY OF IOWA
FALL 2022

25 26





27 28





| 14.2<br>15%<br>339<br>Space soved<br>413,634 | GSF/pp added back for COWork Covers   GSF/pp added back for COWork Covers   GSF/pp added   GSF |                    | 5.82 USB's |
|----------------------------------------------|-----------------------------------------------------------------------------------------------------------------------------------------------------------------------------------------------------------------------------------------------------------------------------------------------------------------------------------------------------------------------------------------------------------------------------------------------------------------------------------------------------------------------------------------------------------------------------