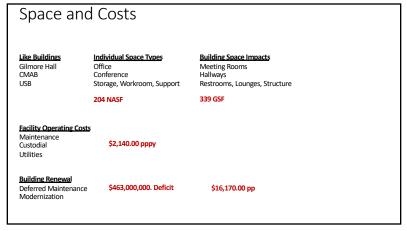

## 50% Recommendation, Space Impacts

|                        | 14.2     | GSF/pp added back for CoWork C |                                    |                |  |
|------------------------|----------|--------------------------------|------------------------------------|----------------|--|
|                        |          | 15%                            | Percent space difficult to convert |                |  |
|                        |          | 339                            | \$ 2,140.00                        | \$20,000       |  |
| Summary of Scenarios   | Stations | Space saved                    | Annual savings                     | Renewal Impact |  |
| Current Scenario       | 1510     | 413,634                        | \$3,231,165                        | \$30,197,800   |  |
| Policy adjustment      | 1971     | 539,931                        | \$4,217,747                        | \$39,418,200   |  |
| Delta of policy change | 461      | 126,296                        | \$ 986,583                         | \$ 9,220,400   |  |