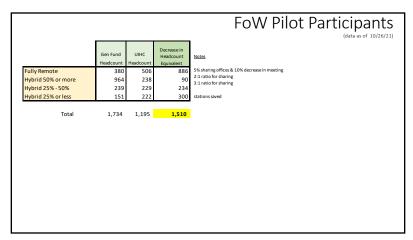

|                                                                                        |                       |                         |                                              | 50% Recommendation                           |  |  |  |
|----------------------------------------------------------------------------------------|-----------------------|-------------------------|----------------------------------------------|----------------------------------------------|--|--|--|
|                                                                                        | Gen Fund<br>Headcount | UIHC<br>Headcount       | Decrease in<br>Headcount<br>Equivalent       | Notes                                        |  |  |  |
| Fully Remote                                                                           | 380                   | 506                     | 886                                          |                                              |  |  |  |
| Hybrid 50% or more                                                                     | 964                   | 238                     | 90                                           | 5% sharing offices & 10% decrease in meeting |  |  |  |
| Hybrid 25% - 50%                                                                       | 239                   | 229                     | 234                                          | 2:1 ratio for sharing                        |  |  |  |
| Hybrid 25% or less                                                                     | 151                   | 222                     | 300                                          | 3:1 ratio for sharing                        |  |  |  |
|                                                                                        |                       |                         |                                              |                                              |  |  |  |
| Require remote to be                                                                   |                       | UIHC                    | Decrease in<br>Headcount                     |                                              |  |  |  |
| •                                                                                      | Headcount             | UIHC<br>Headcount       |                                              |                                              |  |  |  |
| remote to be                                                                           | Headcount<br>380      |                         | Headcount                                    |                                              |  |  |  |
| remote to be<br>at least 50%                                                           |                       | Headcount               | Headcount<br>Equivalent                      |                                              |  |  |  |
| remote to be<br>at least 50%<br>Fully Remote                                           | 380                   | Headcount<br>506        | Headcount<br>Equivalent<br>886               | 2:1 ratio for sharing                        |  |  |  |
| remote to be at least 50%  Fully Remote Hybrid 50% or more                             | 380<br>964            | Headcount<br>506<br>238 | Headcount<br>Equivalent<br>886               | 2:1 ratio for sharing 3:1 ratio for sharing  |  |  |  |
| remote to be<br>at least 50%<br>Fully Remote<br>Hybrid 50% or more<br>Hybrid 25% - 50% | 380<br>964<br>239     | 506<br>238<br>229       | Headcount<br>Equivalent<br>886<br>835<br>250 |                                              |  |  |  |