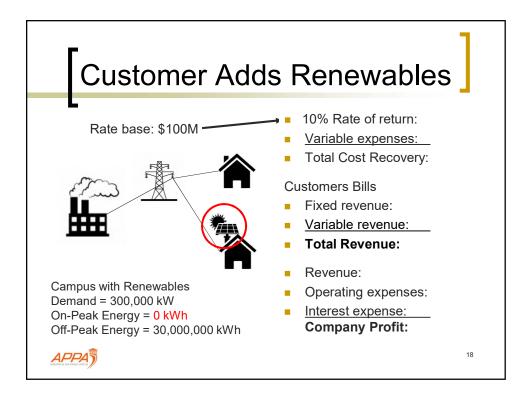

| Facilities Management<br>721 Main Street<br>Orlando, FL |   |
|                             | Rate<br>Service Charge<br>Demand Charge @ \$10/kW                                                                  | 5A<br>\$2,000,000<br>\$3,000,000                        | - |
|                             | Energy Charge<br>On-Peak Energy Charge @ \$0.10/kWh \$2,500,000<br>Off-Peak Energy Charge @ \$0.05/kWh \$1,500,000 |                                                         |   |
|                             | Total                                                                                                              | \$9,000,000                                             | 9 |