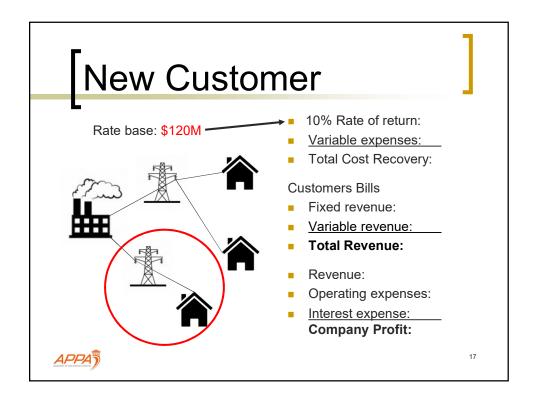

| Facilities Management<br>721 Main Street<br>Orlando, FL |   |
|                             | Rate<br>Service Charge<br>Demand Charge @ \$10/kW                                                                  | 5A<br>\$2,000,000<br>\$3,000,000                        | - |
|                             | Energy Charge<br>On-Peak Energy Charge @ \$0.10/kWh \$2,500,000<br>Off-Peak Energy Charge @ \$0.05/kWh \$1,500,000 |                                                         |   |
|                             | Total                                                                                                              | \$9,000,000                                             | 9 |