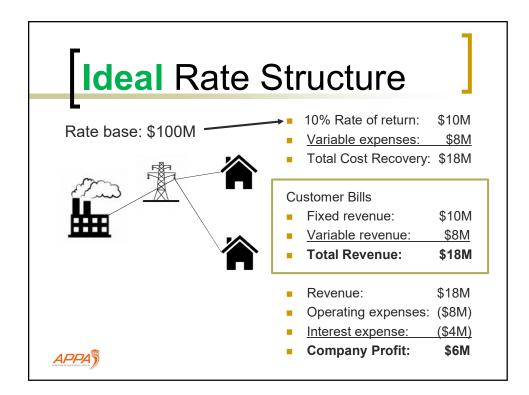

| Electric Bill – each campus |                                                                                                                    |                                                         |   |
|-----------------------------|--------------------------------------------------------------------------------------------------------------------|---------------------------------------------------------|---|
|                             | APPA                                                                                                               | Facilities Management<br>721 Main Street<br>Orlando, FL |   |
|                             | Rate<br>Service Charge<br>Demand Charge @ \$10/kW                                                                  | 5A<br>\$2,000,000<br>\$3,000,000                        | - |
|                             | Energy Charge<br>On-Peak Energy Charge @ \$0.10/kWh \$2,500,000<br>Off-Peak Energy Charge @ \$0.05/kWh \$1,500,000 |                                                         |   |
|                             | Total                                                                                                              | \$9,000,000                                             | 9 |