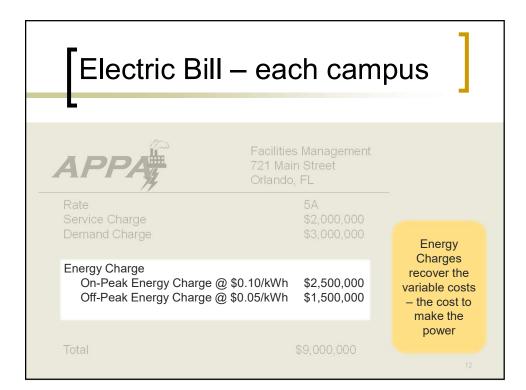

| Electric Bill – each campus |                                                                                                                    |                                                         |   |
|-----------------------------|--------------------------------------------------------------------------------------------------------------------|---------------------------------------------------------|---|
|                             | APPA                                                                                                               | Facilities Management<br>721 Main Street<br>Orlando, FL |   |
|                             | Rate<br>Service Charge<br>Demand Charge @ \$10/kW                                                                  | 5A<br>\$2,000,000<br>\$3,000,000                        | - |
|                             | Energy Charge<br>On-Peak Energy Charge @ \$0.10/kWh \$2,500,000<br>Off-Peak Energy Charge @ \$0.05/kWh \$1,500,000 |                                                         |   |
|                             | Total                                                                                                              | \$9,000,000                                             | 9 |