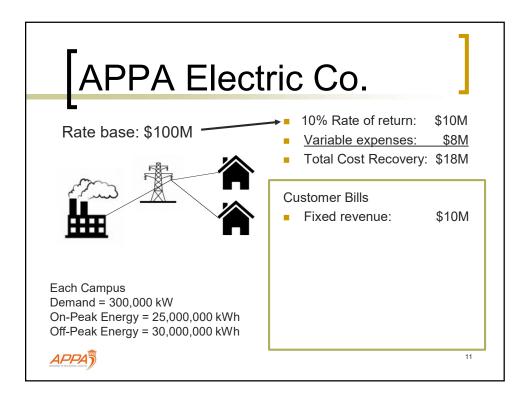

| Electric Bill – each campus |                                                                                                                    |                                                         |   |
|-----------------------------|--------------------------------------------------------------------------------------------------------------------|---------------------------------------------------------|---|
|                             | APPA                                                                                                               | Facilities Management<br>721 Main Street<br>Orlando, FL |   |
|                             | Rate<br>Service Charge<br>Demand Charge @ \$10/kW                                                                  | 5A<br>\$2,000,000<br>\$3,000,000                        | - |
|                             | Energy Charge<br>On-Peak Energy Charge @ \$0.10/kWh \$2,500,000<br>Off-Peak Energy Charge @ \$0.05/kWh \$1,500,000 |                                                         |   |
|                             | Total                                                                                                              | \$9,000,000                                             | 9 |