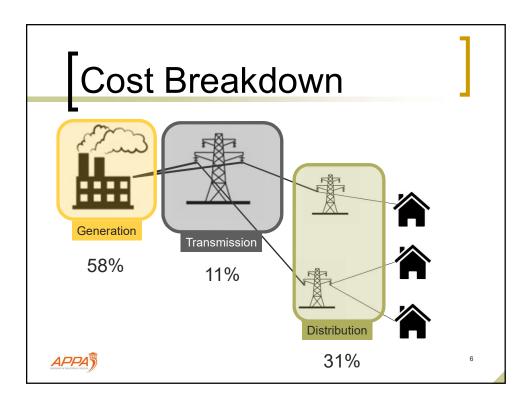

| Electric Bill – each campus |                                                                                                                    |                                                         |   |
|-----------------------------|--------------------------------------------------------------------------------------------------------------------|---------------------------------------------------------|---|
|                             | APPA                                                                                                               | Facilities Management<br>721 Main Street<br>Orlando, FL |   |
|                             | Rate<br>Service Charge<br>Demand Charge @ \$10/kW                                                                  | 5A<br>\$2,00