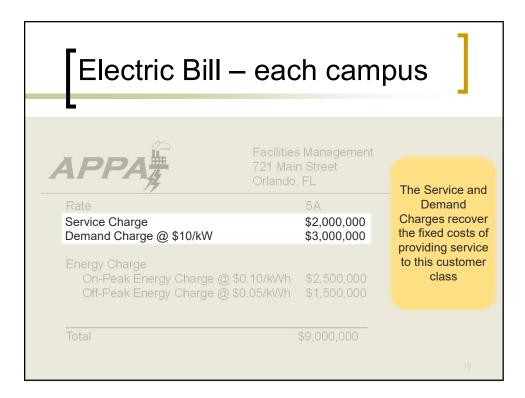

| Electric Bill – each campus |                                                                                                                    |                                                         |   |
|-----------------------------|--------------------------------------------------------------------------------------------------------------------|---------------------------------------------------------|---|
|                             | APPA                                                                                                               | Facilities Management<br>721 Main Street<br>Orlando, FL |   |
|                             | Rate<br>Service Charge<br>Demand Charge @ \$10/kW                                                                  | 5A<br>\$2,000,000<br>\$3,000,000                        | - |
|                             | Energy Charge<br>On-Peak Energy Charge @ \$0.10/kWh \$2,500,000<br>Off-Peak Energy Charge @ \$0.05/kWh \$1,500,000 |                                                         |   |
|                             | Total                                                                                                              | \$9,000,000                                             | 9 |