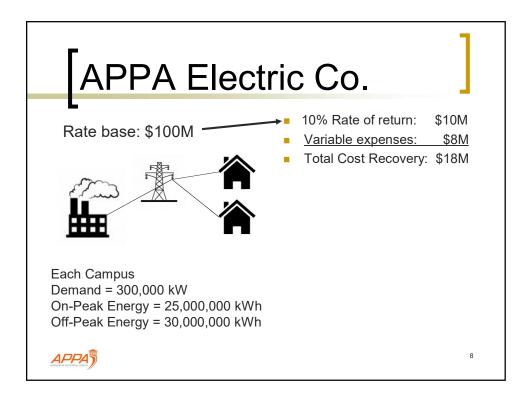

| Electric Bill – each campus |                                                                                                                    |                                                         |   |
|-----------------------------|--------------------------------------------------------------------------------------------------------------------|---------------------------------------------------------|---|
|                             | APPA                                                                                                               | Facilities Management<br>721 Main Street<br>Orlando, FL |   |
|                             | Rate<br>Service Charge<br>Demand Charge @ \$10/kW                                                                  | 5A<br>\$2,000,00