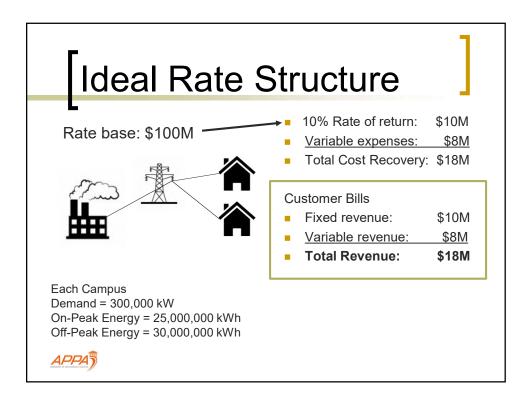

| Electric Bill – each campus |                                                                                                                    |                                                         |   |
|-----------------------------|--------------------------------------------------------------------------------------------------------------------|---------------------------------------------------------|---|
|                             | APPA                                                                                                               | Facilities Management<br>721 Main Street<br>Orlando, FL |   |
|                             | Rate<br>Service Charge<br>Demand Charge @ \$10/kW                                                                  | 5A<br>\$2,000,000<br>\$3,000,000                        | - |
|                             | Energy Charge<br>On-Peak Energy Charge @ \$0.10/kWh \$2,500,000<br>Off-Peak Energy Charge @ \$0.05/kWh \$1,500,000 |                                                         |   |
|                             | Total                                                                                                              | \$9,000,000                                             | 9 |