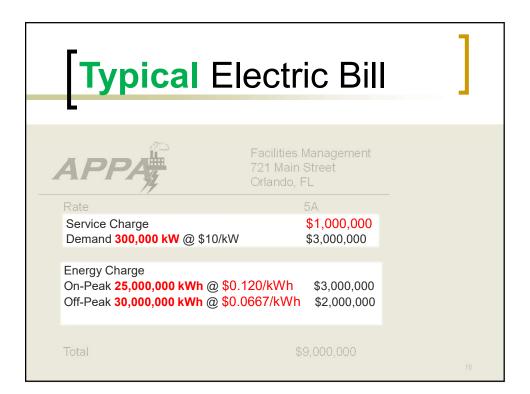

| Electric Bill – each campus |                                                                                                                    |                                                         |   |
|-----------------------------|--------------------------------------------------------------------------------------------------------------------|---------------------------------------------------------|---|
|                             | APPA                                                                                                               | Facilities Management<br>721 Main Street<br>Orlando, FL |   |
|                             | Rate<br>Service Charge<br>Demand Charge @ \$10/kW                                                                  | 5A<br>\$2,000,000<br>\$3,000,000                        | - |
|                             | Energy Charge<br>On-Peak Energy Charge @ \$0.10/kWh \$2,500,000<br>Off-Peak Energy Charge @ \$0.05/kWh \$1,500,000 |                                                         |   |
|                             | Total                                                                                                              | \$9,000,000                                             | 9 |