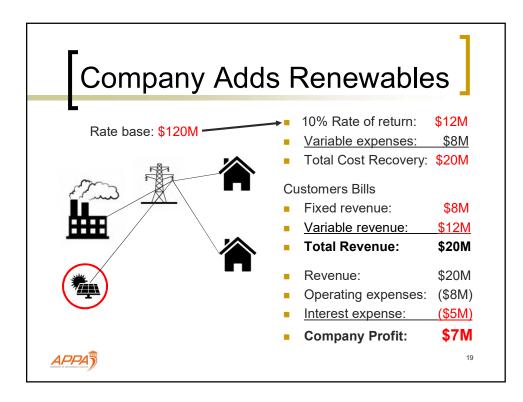

| Electric Bill – each campus |                                                                                                                    |                                                         |   |
|-----------------------------|--------------------------------------------------------------------------------------------------------------------|---------------------------------------------------------|---|
|                             | APPA                                                                                                               | Facilities Management<br>721 Main Street<br>Orlando, FL |   |
|                             | Rate<br>Service Charge<br>Demand Charge @ \$10/kW                                                                  | 5A<br>\$2,000,000<br>\$3,000,000                        | - |
|                             | Energy Charge<br>On-Peak Energy Charge @ \$0.10/kWh \$2,500,000<br>Off-Peak Energy Charge @ \$0.05/kWh \$1,500,000 |                                                         |   |
|                             | Total                                                                                                              | \$9,000,000                                             | 9 |