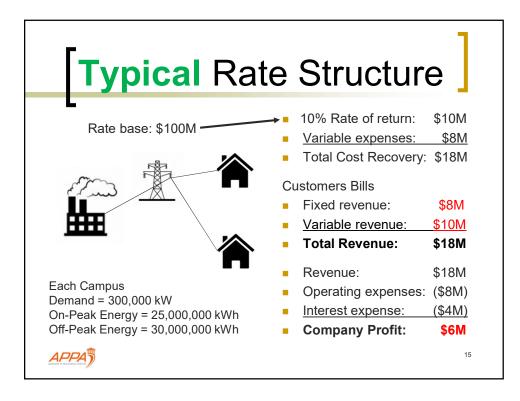

| Facilities Management<br>721 Main Street<br>Orlando, FL |   |
|                             | Rate<br>Service Charge<br>Demand Charge @ \$10/kW                                                                  | 5A<br>\$2,000,000<br>\$3,000,000                        | - |
|                             | Energy Charge<br>On-Peak Energy Charge @ \$0.10/kWh \$2,500,000<br>Off-Peak Energy Charge @ \$0.05/kWh \$1,500,000 |                                                         |   |
|                             | Total                                                                                                              | \$9,000,000                                             | 9 |