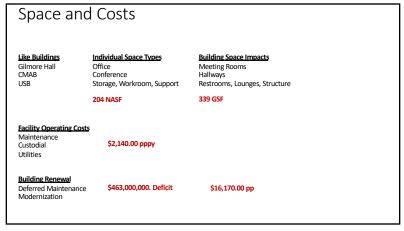

.00 \$100.00 \$100.00 \$100.00 \$100.00 \$100.00 \$100.00 \$100.00 \$100.00 \$100.00 \$100.00 \$100.00 \$100.00 \$100.00 \$100.00 \$100.00 \$100.00 \$100.00 \$100.00 \$100.00 \$100.00 \$100.00 \$100.00 \$100.00 \$100.00 \$100.00 \$100.00 \$100.00 \$100.00 \$100.00 \$100.00 \$100.00 \$100.00 \$100.00 \$100.00 \$100.00 \$100.00 \$100.00 \$100.00 \$100.00 \$100.00 \$100.00 \$100.00 \$100.00 \$100.00 \$100.00 \$100.00 \$100.00 \$100.00 \$100.00 \$100.00 \$100.00 \$100.00 \$100.00 \$100.00 \$100.00 \$100.00 \$100.00 \$100.00 \$100.00 \$100.00 \$100.00 \$100.00 \$100.00 \$100.00 \$100.00 \$100.00 \$100.00 \$100.00 \$100.00 \$100.00 \$100.00 \$100.00 \$100.00 \$100.00 \$100.00 \$100.00 \$100.00 \$100.00 \$100.00 \$100.00 \$100.00 \$100.00 \$1                                     |  |  |



27 28





| Space Imp                               | oacts    |                                                                                                                       |                |                 |         |               |         |       |
|-----------------------------------------|----------|-----------------------------------------------------------------------------------------------------------------------|----------------|-----------------|---------|---------------|---------|-------|
|                                         |          | 14.2   CSF/pp added back for CoWork Commons   15%   Percent space difficult to convert   339   \$ 2,140.00   \$20,000 |                |                 |         |               |         |       |
| Summary of Scenarios