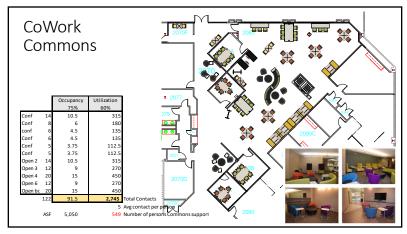

0 \$100.00 \$100.00 \$100.00 \$100.00 \$100.00 \$100.00 \$100.00 \$100.00 \$100.00 \$100.00 \$100.00 \$100.00 \$100.00 \$100.00 \$100.00 \$100.00 \$100.00 \$100.00 \$100.00 \$100.00 \$100.00 \$100.00 \$100.00 \$100.00 \$100.00 \$100.00 \$100.00 \$100.00 \$100.00 \$100.00 \$100.00 \$100.00 \$100.00 \$100.00 \$100.00 \$100.00 \$100.00 \$100.00 \$100.00 \$100.00 \$100.00 \$100.00 \$100.00 \$100.00 \$100.00 \$100.00 \$100.00 \$100.00 \$100.00 \$100.00 \$100.00 \$100.00 \$100.00 \$100.00 \$100.00 \$100.00 \$100.00 \$100.00 \$100.00 \$100.00 \$100.00 \$100.00 \$100.00 \$100.00 \$100.00 \$100.00 \$100.00 \$100.00 \$100.00 \$100.00 \$100.00 \$100.00 \$100.00 \$100.00 \$100.00 \$100.00 \$100.00 \$100.00 \$100.00 \$100.00 \$100.00 \$100.00 \$1                                     |  |  |



27 28





| Space Imp                               | oacts    |                                                                                                                       |                |                 |         |               |         |       |
|-----------------------------------------|----------|-----------------------------------------------------------------------------------------------------------------------|----------------|-----------------|---------|---------------|---------|-------|
|                                         |          | 14.2   CSF/pp added back for CoWork Commons   15%   Percent space difficult to convert   339   \$ 2,140.00   \$20,000 |                |                 |         |               |         |       |
| Summary of Scenarios