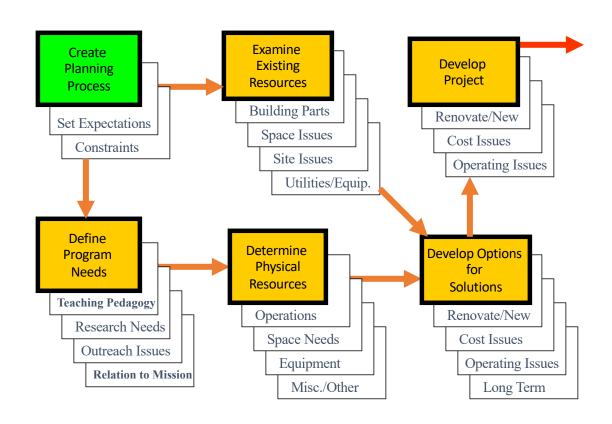

## **PROCESS**

- Approach/Action Plan
- Set Expectations/Objectives
- Establish Planning Team
  - Lead Team
  - Supplemental Expertise
  - Clients
- Use of Consultants
  - Planners
  - Architects/Engineers
- Collect and Create Data

## GENERAL APPROACH

**Project Planning** 

**PROCESS** 

PLAYERS

FEASIBILITY

PROGRAMMING

FOLLOW-UP

TRENDS